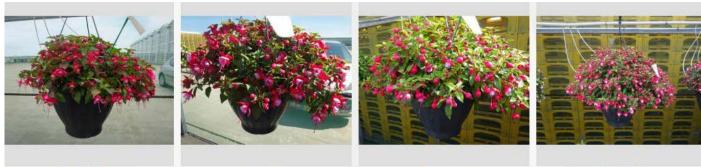

# We selected the six best trailing and six upright varieties for the North American market!

#### **Showgarden results**

| Total 2019            |     | Total scores |     |       |
|-----------------------|-----|--------------|-----|-------|
| Flower quality        | 4.8 | 2019         | 4.6 |       |
| Leaf quality          | 5.0 | Average      | 4.6 |       |
| Mildew tolerance      | -   |              |     | V 4 0 |
| Floriferousness (40%) | 4.8 |              |     | 1.0   |
| Plant judgement (60%) | 4.5 |              |     | 2019  |

Week 24

Week 27

Week 29