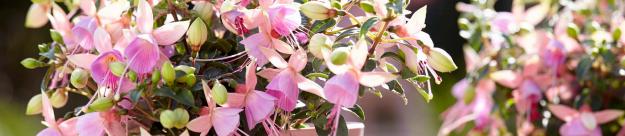

us
- » Large flowers
- » New colour, can be mixed with the other vein types

#### USP's Tea<sup>®</sup> Petunia Blue Vein

- » Suitable for potsize 10,5 cm- hanging baskets (4"- hanging baskets)
- » Good rain resistance
- » Strong garden performace (see the results below)
- » Medium early
- » Very dark veins in the flower

| Total 2019            |     | Total scores |     |
|-----------------------|-----|--------------|-----|
| Flower quality        | 4.3 | 2019         | 4.2 |
| Leaf quality          | 4.5 | 2018         | 4.6 |
| Mildew tolerance      | -   | Average      | 4.4 |
| Floriferousness (40%) | 4.5 |              |     |
| Plant judgement (60%) | 4.0 |              |     |





#### Week 24



Week 29

Week 33

## WWW.BEEKENKAMP.NL/PLANTS/TEA/

## **BLOG BELLA FUCHSIA**







#### Bella Fuchsia®

The Fuchsia is a garden plant with a rich history and distinctive flowers in various colours. Fuchsias are exceptionally grateful and will cheer up your garden all summer long! Bella Fuchsia<sup>®</sup> offers you the finest selection of Fuchsia varieties with excellent growth characteristics and garden performance.

#### USP's Bella Fuchsia®

- » Suitable from packs to hanging baskets
- » Available in upright and trailing types
- » Well branching
- » Nice series, fits perfectly together
- » Very floriferous
- » Easy flowering
- » Less day-length sensitive
- » Less PGR needed
- » Can be grown without a pinch
- » Smaller, but more flowers than traditional Fuchsias
- » Keeps flowering all summer long

# We selected the six best trailing and six upright varieties for th