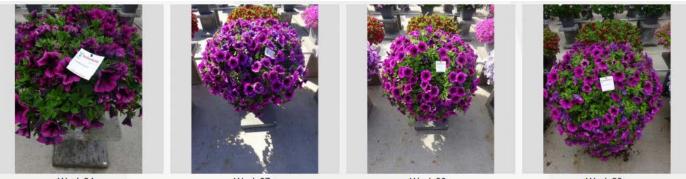

» Suitable for potsize 10,5 cm- hanging baskets (4"- hanging baskets)
- » Very early
- » More vigorous
- » Large flowers
- » New colour, can be mixed with the other vein types

#### USP's Tea<sup>®</sup> Petunia Blue Vein

- » Suitable for potsize 10,5 cm- hanging baskets (4"- hanging baskets)
- » Good rain resistance
- » Strong garden performace (see the results below)
- » Medium early
- » Very dark veins in the flower

| Total 2019            |     | Total scores |     |
|-----------------------|-----|--------------|-----|
| Flower quality        | 4.3 | 2019         | 4.2 |
| Leaf quality          | 4.5 | 2018         | 4.6 |
| Mildew tolerance      | -   | Average      | 4.4 |
| Floriferousness (40%) | 4.5 |              |     |
| Plant judgement (60%) | 4.0 |              |     |





#### Week 24



Week 29

Week 33

## WWW.BEEKENKAMP.NL/PLANTS/TEA/

## **BLOG BELLA FUCHSIA**







#### Bella Fuchsia®

The Fuchsia is a garden plant with a rich history and distinctive flowers in various colours. Fuchsias are exceptionally grateful and will cheer up your garden all summer long! Bella Fuchsia<sup>®</sup> offers you the finest selection of Fuchsia varieties with excellent growth characteristics and garden performance.

#### USP's Bella Fuchsia®

- » Suitable from packs to hanging baskets
- » Available in upright and trailing types
- » Well branching
- » Nice series, fits perfectly together
- » Very floriferous
- » Easy flowering
- » Less day-length sensitive
- » Less PGR needed
- » Can be grown without a pinch
- » Smaller, but more flowers than traditional Fuchsias
- »