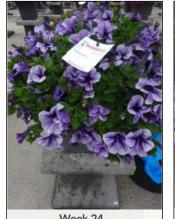

ts (3 plugs) (4"- hanging baskets)
- » Suitable for packs, even in the very early season
- » An excellent garden performance
- » Weather resistance, flowers easily recover after the rain
- » Day-length neutral and early flowering
- » Compact for the grower, very continuously blooming at the consumer

#### Show garden results

| Total 2019            |     | Total scores |     |
|-----------------------|-----|--------------|-----|
| Flower quality        | 4.5 | 2019         | 4.6 |
| Leaf quality          | 4.8 | 2018         | 5.0 |
| Mildew tolerance      | 2   | Average      | 4.8 |
| Floriferousness (40%) | 4.8 |              |     |
| Plant judgement (60%) | 4.5 |              |     |

Judgement scale: 1=poor, 2=moderate, 3=average, 4=good, 5=excellent



#### Petunia Tea® Blue Vein





Week 24

## WWW.BEEKENKAMP.NL/PLANTS/TEA/

## **BLOG TEA PETUNIA**





#### Petunia Tea<sup>®</sup> Vein types

You are already familiar with our Purple Vein<sup>®</sup>. Now we are expanding this vein series with a Magenta Vein<sup>®</sup> and a Blue Vein<sup>®</sup>! In comparison, fits exactly all the specs of what you expect of the Tea Petunia. The Petunia Tea<sup>®</sup> vein types can be easily mixed together.



# NEW NEW TEA® BLUE VEIN

Tea<sup>®</sup> Petunia Magenta Vein<sup>®</sup> show garden

#### USP's Tea<sup>®</sup> Petunia Magenta Vein<sup>®</sup>

- » Suitable for potsize 10,5 cm- hanging baskets (4"- hanging baskets)
- » Very early
- » More vigorous
- » Large flowers
- » New colour, can be mixed with the other vein types

#### USP's Tea<sup>®</sup> Petunia Blue Vein