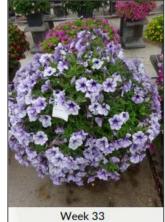

(3 plugs) (4"- hanging baskets)
- » Suitable for packs, even in the very early season
- » An excellent garden performance
- » Weather resistance, flowers easily recover after the rain
- » Day-length neutral and early flowering
- » Compact for the grower, very continuously blooming at the consumer

#### Show garden results

| Total 2019            |     | Total scores |     |
|-----------------------|-----|--------------|-----|
| Flower quality        | 4.5 | 2019         | 4.6 |
| Leaf quality          | 4.8 | 2018         | 5.0 |
| Mildew tolerance      | 2   | Average      | 4.8 |
| Floriferousness (40%) | 4.8 |              |     |
| Plant judgement (60%) | 4.5 |              |     |

Judgement scale: 1=poor, 2=moderate, 3=average, 4=good, 5=excellent



#### Petunia Tea® Blue Vein





Week 24

## WWW.BEEKENKAMP.NL/PLANTS/TEA/

## **BLOG TEA PETUNIA**





#### Petunia Tea<sup>®</sup> Vein types

You are already familiar with our Purple Vein<sup>®</sup>. Now we are expanding this vein series with a Magenta Vein<sup>®</sup> and a Blue Vein<sup>®</sup>! In comparison, fits exactly all the specs of what you expect of the Tea Petunia. The Petunia Tea<sup>®</sup> vein types can be easily mixed together.



# NEW NEW TEA® BLUE VEIN

Tea<sup>®</sup> Petunia Magenta Vein<sup>®</sup> show garden

#### USP's Tea<sup>®</sup> Petunia Magenta Vein<sup>®</sup>

- » Suitable for potsize 10,5 cm- hanging baskets (4"- hanging baskets)
- » Very early
- » More vigorous
- » Large flowers
- » New colour, can be mixed with the other vein types

#### USP's Tea<sup>®</sup> Petunia Blue Vein