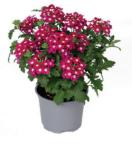

Discover Verbena Fuerte, a plant bursting with color and resilience. Its heart-shaped flowers, available in bright shades, reflect its South American heritage.

Whether faced with extreme heat or heavy rain, Verbena Fuerte continues to grow, featuring outstanding branching that ensures high-quality plants every time.

To make a nice, full 10.5 to 12 cm pot, Verbena Fuerte doesn't need to be pinched!

Denso Blanco

Denso Cereza

**Denso Magenta** 

Blanco

Cereza Blanco

**Dark Pink Blanco** 

**Light Pink Bicolour** 