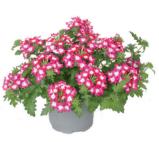

To make a nice, full 10.5 to 12 cm pot, Verbena Fuerte doesn't need to be pinched!

Denso Blanco

Denso Cereza

**Denso Magenta** 

Blanco

Cereza Blanco

**Dark Pink Blanco** 

**Light Pink Bicolour** 