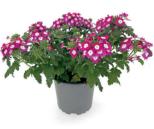

To make a nice, full 10.5 to 12 cm pot, Verbena Fuerte doesn't need to be pinched!

Denso Blanco

Denso Cereza

**Denso Magenta** 

Blanco

Cereza Blanco

**Dark Pink Blanco** 

**Light Pink Bicolour** 