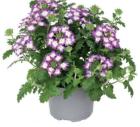

Discover Verbena Fuerte, a plant bursting with color and resilience. Its heart-shaped flowers, available in bright shades, reflect its South American heritage.

Whether faced with extreme heat or heavy rain, Verbena Fuerte continues to grow, featuring outstanding branching that ensures high-quality plants every time.

Available in two series, the Upright series, ideal for pots and flower beds. The Semi-Trailing series, perfect for hanging baskets and mix pots. With its bright colors and street-art inspiration, Verbena Fuerte adds character and flair to any space.