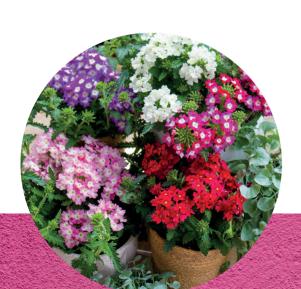

To make a nice, full 10.5 to 12 cm pot, Verbena Fuerte doesn't need to be pinched!

Denso Blanco

Denso Cereza

**Denso Magenta** 

Blanco

Cereza Blanco

**Dark Pink Blanco** 

**Light Pink Bicolour** 

Magenta

**Pink Blanco** 

**Purple Blanco** 

Violeta Blanco