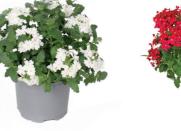

Discover Verbena Fuerte, a plant bursting with color and resilience. Its heart-shaped flowers, available in bright shades, reflect its South American heritage.

Whether faced with extreme heat or heavy rain, Verbena Fuerte continues to grow, featuring outstanding branching that ensures high-quality plants every time.

To make a nice, full 10.5 to 12 cm pot, Verbena Fuerte doesn't need to be pinched!

Denso Blanco

Denso Cereza

**Denso Magenta** 

Blanco

Cereza Blanco

**Dark Pink Blanco** 

**Light Pink Bicolour** 