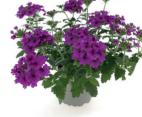

Discover Verbena Fuerte, a plant bursting with color and resilience. Its heart-shaped flowers, available in bright shades, reflect its South American heritage.

Whether faced with extreme heat or heavy rain, Verbena Fuerte continues to grow, featuring outstanding branching that ensures high-quality plants every time.

Available in two series, the Upright series, ideal for pots and flower beds. The Semi-Trailing series, perfect for hanging baskets and mix pots. With its bright colors and street-art inspiration, Verbena Fuerte adds character and flair to any space.



To make a nice, full 10.5 to 12 cm pot, Verbena Fuerte doesn't need to be pinched!















Denso Blanco

Denso Cereza

**Denso Magenta** 









Blanco

Cereza Blanco

**Dark Pink Blanco** 







**Light Pink Bicolour** 

Magenta

**Pink Blanco** 





**Purple Blanco** 

Violeta Blanco