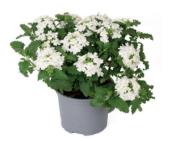

Discover Verbena Fuerte, a plant bursting with color and resilience. Its heart-shaped flowers, available in bright shades, reflect its South American heritage.

Whether faced with extreme heat or heavy rain, Verbena Fuerte continues to grow, featuring outstanding branching that ensures high-quality plants every time.

To make a nice, full 10.5 to 12 cm pot, Verbena Fuerte doesn't need to be pinched!

Denso Blanco

Denso Cereza

**Denso Magenta** 

Blanco

Cereza Blanco

**Dark Pink Blanco** 

**Light Pink Bicolour** 