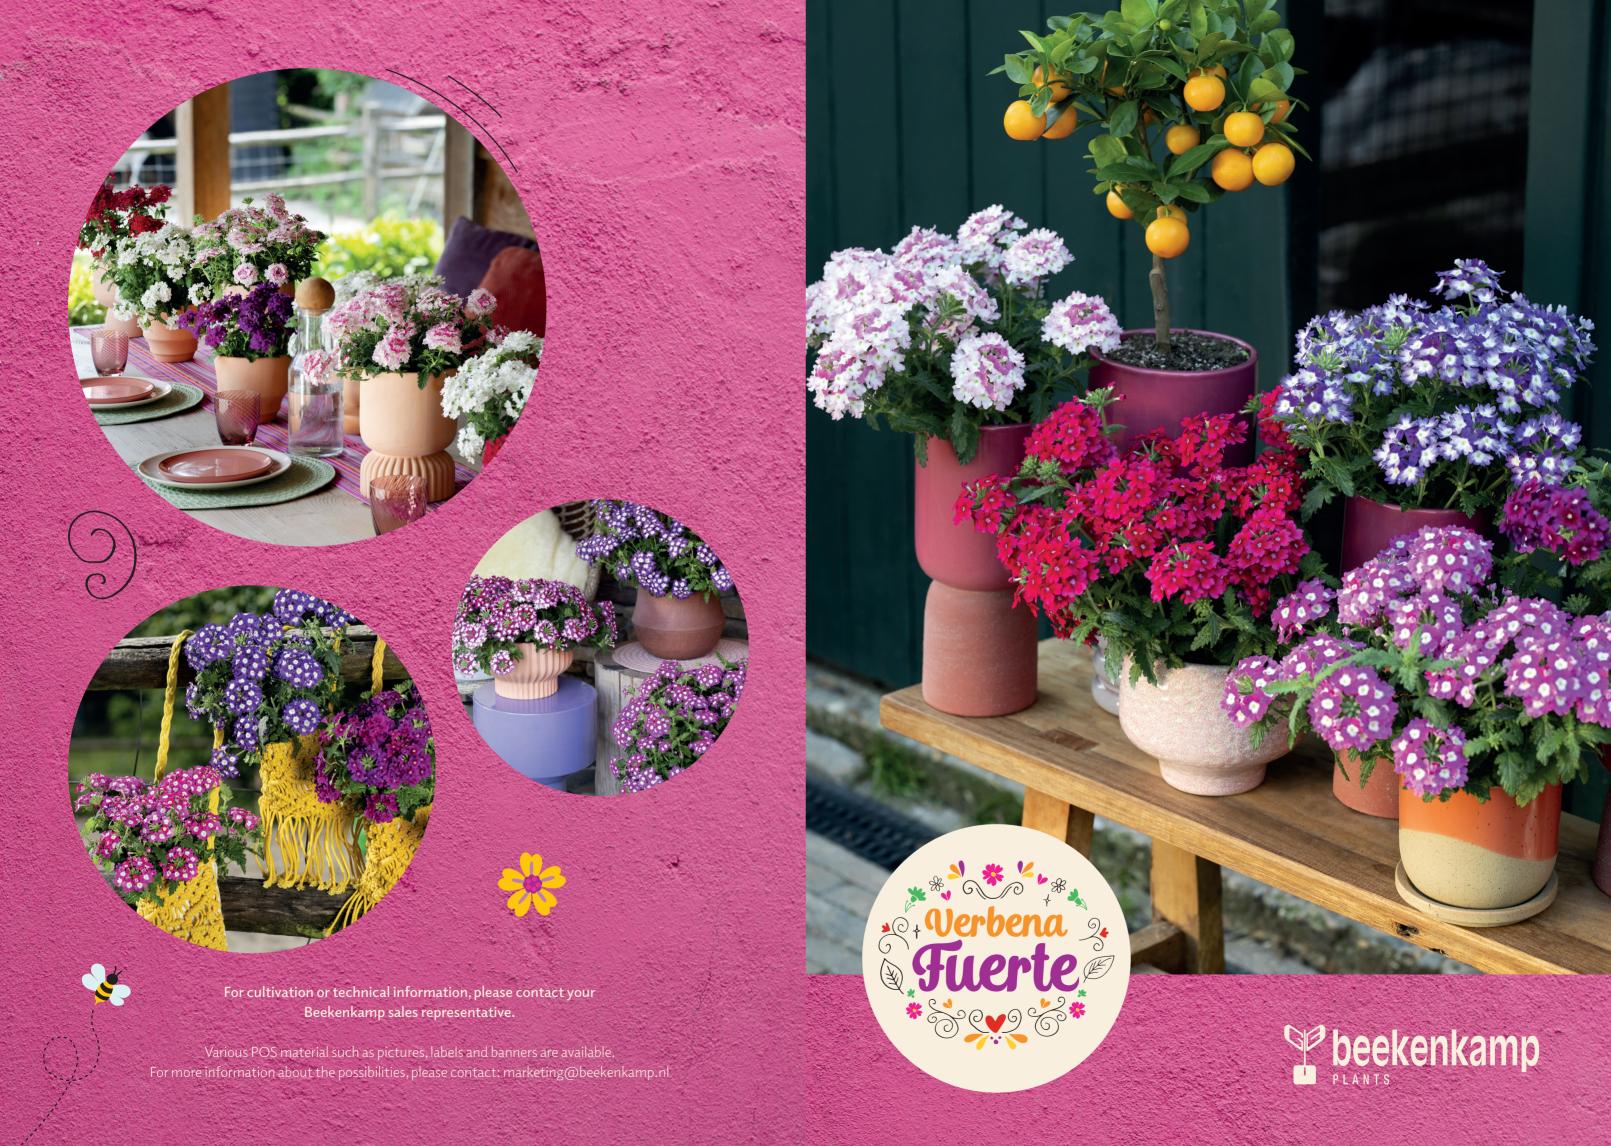

Discover Verbena Fuerte, a plant bursting with color and resilience. Its heart-shaped flowers, available in bright shades, reflect its South American heritage.

Whether faced with extreme heat or heavy rain, Verbena Fuerte continues to grow, featuring outstanding branching that ensures high-quality plants every time.

Available in two series, the Upright series, ideal for pots and flower beds. The Semi-Trailing series, perfect for hanging baskets and mix pots. With its bright colors and street-art inspiration, Verbena Fuerte adds character and flair to any space.