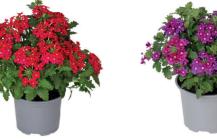

Available in two series, the Upright series, ideal for pots and flower beds. The Semi-Trailing series, perfect for hanging baskets and mix pots. With its bright colors and street-art inspiration, Verbena Fuerte adds character and flair to any space.

Magenta

**Pink Blanco** 

**Purple Blanco** 

Violeta Blanco