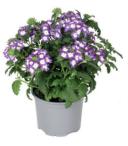

Discover Verbena Fuerte, a plant bursting with color and resilience. Its heart-shaped flowers, available in bright shades, reflect its South American heritage.

Whether faced with extreme heat or heavy rain, Verbena Fuerte continues to grow, featuring outstanding branching that ensures high-quality plants every time.

Available in two series, the Upright series, ideal for pots and flower beds. The Semi-Trailing series, perfect for hanging baskets and mix pots. With its bright colors and street-art inspiration, Verbena Fuerte adds character and flair to any space.