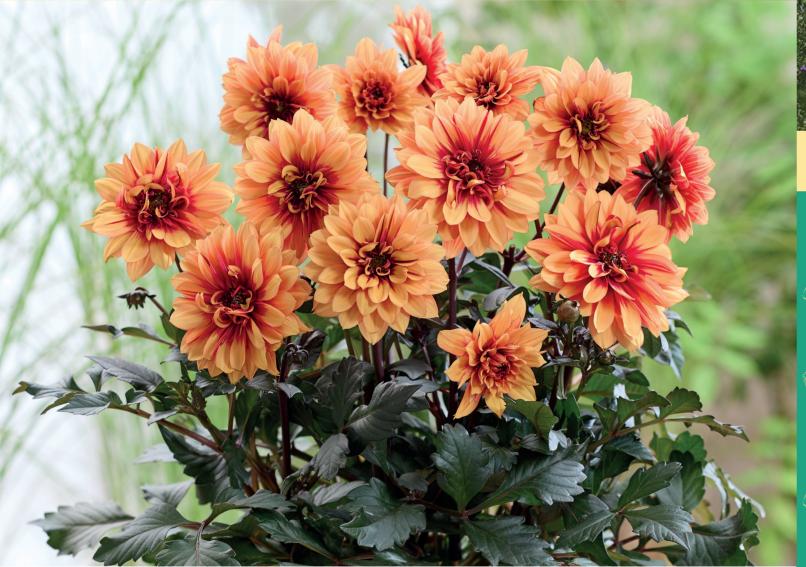

## LABELLA® DAHLIA Chocolate

GRANDE

Proudly introducing LaBella Dahlia Chocolate, a stunning new dark-leafed dahlia serie that's as captivating as its name suggests!

The deep, dark foliage of this LaBella Dahlia reminded us of the luxurious allure of chocolate – and just like chocolate, these dahlias are impossible to resist!

What truly sets LaBella Dahlia Chocolate apart are its unique double flowers featuring beautiful bicolor tones. Available in four colors, the flowers stand out even more against the dark leaves.

Available for the popular LaBella Grande size, 14-17 cm (6-8 inch) pots. LaBella Dahlia Grande Chocolate is easy to grow and can be beautifully combined with other varieties from the Grande Series.