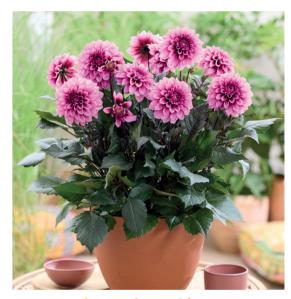

What truly sets LaBella Dahlia Chocolate apart are its unique double flowers featuring beautiful bicolor tones. Available in four colors, the flowers stand out even more against the dark leaves.

Available for the popular LaBella Grande size, 14-17 cm (6-8 inch) pots. LaBella Dahlia Grande Chocolate is easy to grow and can be beautifully combined with other varieties from the Grande Series.

## NEW in our Labella Grande assortment: Dark-leafed Dahlias

**Chocolate Red** 

**Chocolate Rose** 

**Ghocolate Amber** 

**Chocolate Apricot**