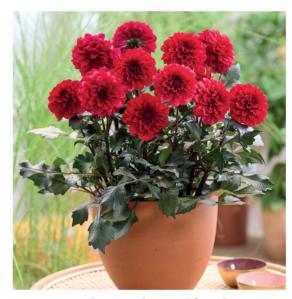

What truly sets LaBella Dahlia Chocolate apart are its unique double flowers featuring beautiful bicolor tones. Available in four colors, the flowers stand out even more against the dark leaves.

Available for the popular LaBella Grande size, 14-17 cm (6-8 inch) pots. LaBella Dahlia Grande Chocolate is easy to grow and can be beautifully combined with other varieties from the Grande Series.

## NEW in our Labella Grande assortment: Dark-leafed Dahlias

**Chocolate Red** 

**Chocolate Rose** 

**Ghocolate Amber** 

**Chocolate Apricot**