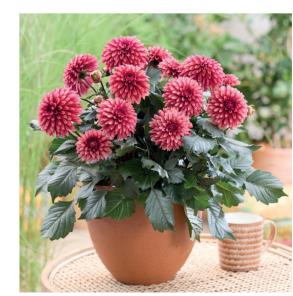

## LABELLA® DAHLIA Chocolate

GRANDE

## LABELLA® DAHLIA Chocolate

GRANDE

Proudly introducing LaBella Dahlia Chocolate, a stunning new dark-leafed dahlia serie that's as captivating as its name suggests!

The deep, dark foliage of this LaBella Dahlia reminded us of the luxurious allure of chocolate – and just like chocolate, these dahlias are impossible to resist!

What truly sets LaBella Dahlia Chocolate apart are its unique double flowers featuring beautiful bicolor tones. Available in four colors, the flowers stand out even more against the dark leaves.

Available for the popular LaBella Grande size, 14-17 cm (6-8 inch) pots. LaBella Dahlia Grande Chocolate is easy to grow and can be beautifully combined with other varieties from the Grande Series.