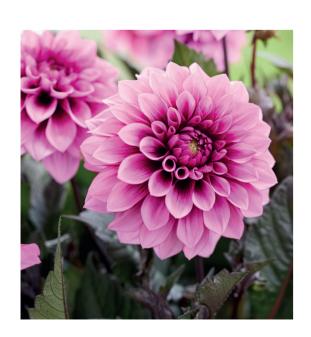

## LABELLA® DAHLIA Chocolate

GRANDE

Proudly introducing LaBella Dahlia Chocolate, a stunning new dark-leafed dahlia serie that's as captivating as its name suggests!

The deep, dark foliage of this LaBella Dahlia reminded us of the luxurious allure of chocolate – and just like chocolate, these dahlias are impossible to resist!

What truly sets LaBella Dahlia Chocolate apart are its unique double flowers featuring beautiful bicolor tones. Available in four colors, the flowers stand out even more against the dark leaves.

Available for the popular LaBella Grande size, 14-17 cm (6-8 inch) pots. LaBella Dahlia Grande Chocolate is easy to grow and can be beautifully combined with other varieties from the Grande Series.

## NEW in our Labella Grande assortment: Dark-leafed Dahlias

**Chocolate Red** 

**Chocolate Rose** 

**Ghocolate Amber** 

**Chocolate Apricot**