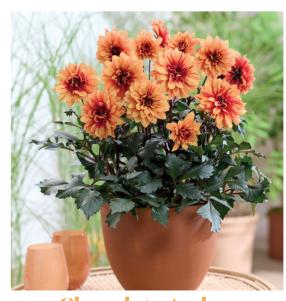

What truly sets LaBella Dahlia Chocolate apart are its unique double flowers featuring beautiful bicolor tones. Available in four colors, the flowers stand out even more against the dark leaves.

Available for the popular LaBella Grande size, 14-17 cm (6-8 inch) pots. LaBella Dahlia Grande Chocolate is easy to grow and can be beautifully combined with other varieties from the Grande Series.

## NEW in our Labella Grande assortment: Dark-leafed Dahlias

**Chocolate Red** 

**Chocolate Rose** 

**Ghocolate Amber** 

**Chocolate Apricot**