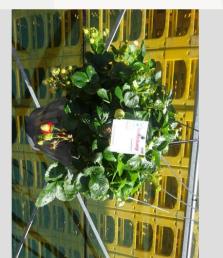

Starting material         | Seed                 |
| Sticking/sowing week      |                      |
| Judging period            | 24 - 33              |
| Lifecycle                 | Commercial           |
|                           |                      |

#### **Total 2020**

| I Otal EUE            |     |
|-----------------------|-----|
| Flower quality        | 4.8 |
| Leaf quality          | 5.0 |
| Mildew tolerance      | 5.0 |
| Floriferousness (40%) | 4.3 |
| Plant judgement (60%) | 4.8 |
|                       |     |

### **Total scores**

|         | . • • |
|---------|-------|
| 2020    | 4.6   |
| 2019    | 4.1   |
| 2018    | 4.2   |
| 2015    | 4.1   |
| Average | 4.3   |
|         |       |



Judgement scale: 1=poor, 2=moderate, 3=average, 4=good, 5=excellent









Week 24 Week 27 Week 30 Week 33





# FRAGARIA DELIZZ(R) - 2017

### Information

| IIIIOIIIIalioii           |                      |
|---------------------------|----------------------|
| Clone number              | 6900795              |
| Gender                    | x ananassa           |
| Pot type                  | 35 cm Hanging basket |
| Breeder                   | ABZ seeds            |
| Location                  | Plants Kortekruisweg |
| Flowertrial number/ field | 13360 / 604          |
| Starting material         | Seed                 |
| Sticking/sowing week      |                      |
| Judging period            | 24 - 34              |
| Lifecycle                 | Commercial           |

### **Total 2017**

| Flower quality        | 5.0 |
|-----------------------