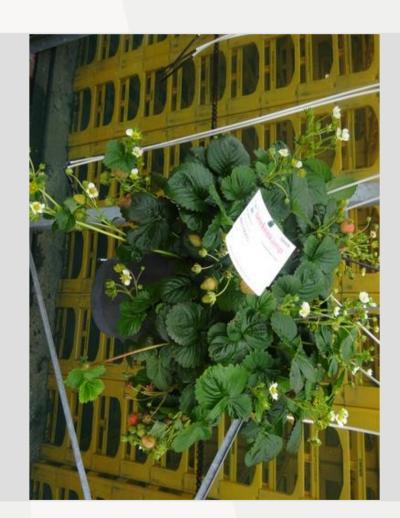

### FRAGARIA BELTRAN - 2020

### Information

| 6900202              |
|----------------------|
| x ananassa           |
| 40 cm pot            |
| ABZ seeds            |
| Plants Kortekruisweg |
| 15790 / 619          |
| Seed                 |
|                      |
| 24 - 33              |
| Commercial           |
|                      |