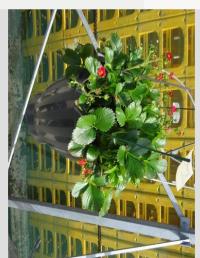

### FRAGARIA BELTRAN - 2020

### Information

| 6900202              |
|----------------------|
| x ananassa           |
| 40 cm pot            |
| ABZ seeds            |
| Plants Kortekruisweg |
| 15790 / 619          |
| Seed                 |
|                      |
| 24 - 33              |
| Commercial           |
|                      |

### **Total 2020**

| Flower quality        | 4.8 |
|-----------------------|-----|
| Leaf quality          | 4.5 |
| Mildew tolerance      | 5.0 |
| Floriferousness (40%) | 4.8 |
| Plant judgement (60%) | 4.8 |
|                       |     |