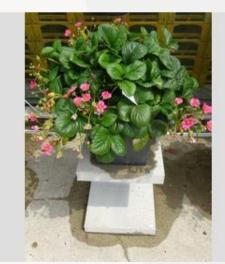

### FRAGARIA BELTRAN - 2020

### Information

| 6900202              |
|----------------------|
| x ananassa           |
| 40 cm pot            |
| ABZ seeds            |
| Plants Kortekruisweg |
| 15790 / 619          |
| Seed                 |
|                      |
| 24 - 33              |
| Commercial           |
|                      |

### **Total 2020**

| Flower quality        | 4.8 |
|-----------------------|-----|
| Leaf quality          | 4.5 |
| Mildew tolerance      | 5.0 |
| Floriferousness (40%) | 4.8 |
| Plant judgement (60%) | 4.8 |
|                       |     |

### Total scores

| . otal ooo |     |
|------------|-----|
| 2020       | 4.8 |
| 2018       | 3.5 |
| 2015       | 3.8 |
| Average    | 4.0 |
| Average    | 4.0 |

Judgement scale: 1=poor, 2=moderate, 3=average, 4=good, 5=excellent

 Week 24
 Week 27
 Week 30
 Week 33