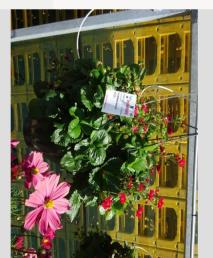

### FRAGARIA BELTRAN - 2020

### Information

| 6900202              |
|----------------------|
| x ananassa           |
| 40 cm pot            |
| ABZ seeds            |
| Plants Kortekruisweg |
| 15790 / 619          |
| Seed                 |
|                      |
| 24 - 33              |
| Commercial           |
|                      |

 Week 24
 Week 27
 Week 30
 Week 33