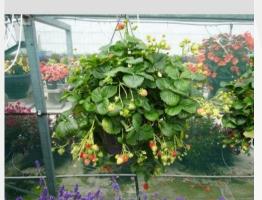

### FRAGARIA BELTRAN - 2020

### Information

| 6900202              |
|----------------------|
| x ananassa           |
| 40 cm pot            |
| ABZ seeds            |
| Plants Kortekruisweg |
| 15790 / 619          |
| Seed                 |
|                      |
| 24 - 33              |
| Commercial           |
|                      |

### **Total 2020**

| Flower quality        | 4.8 |
|-----------------------|-----|
| Leaf quality          | 4.5 |
| Mildew tolerance      | 5.0 |
| Floriferousness (40%) | 4.8 |
| Plant judgement (60%) | 4.8 |
|                       |     |

 Week 24
 Week 27
 Week 30
 Week 33