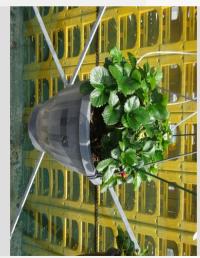

|
| Starting material         | Seed                 |
| Sticking/sowing week      |                      |
| Judging period            | 24 - 33              |
| Lifecycle                 | Commercial           |
|                           |                      |

#### **Total 2020**

| I Otal EUE            |     |
|-----------------------|-----|
| Flower quality        | 4.8 |
| Leaf quality          | 5.0 |
| Mildew tolerance      | 5.0 |
| Floriferousness (40%) | 4.3 |
| Plant judgement (60%) | 4.8 |
|                       |     |

### **Total scores**

|         | . • • |
|---------|-------|
| 2020    | 4.6   |
| 2019    | 4.1   |
| 2018    | 4.2   |
| 2015    | 4.1   |
| Average | 4.3   |
|         |       |



Judgement scale: 1=poor, 2=moderate, 3=average, 4=good, 5=excellent









Week 24 Week 27 Week 30 Week 33





# FRAGARIA DELIZZ(R) - 2017

### Information

| IIIIOIIIIalioii           |                      |
|---------------------------|----------------------|
| Clone number              | 6900795              |
| Gender                    | x ananassa           |
| Pot type                  | 35 cm Hanging basket |
| Breeder                   | ABZ seeds            |
| Location                  | Plants Kortekruisweg |
| Flowertrial number/ field | 13360 / 604          |
| Starting material         | Seed                 |
| Sticking/sowing week      |                      |
| Judging period            | 24 - 34              |
| Lifecycle                 | Commercial           |

### **Total 2017**

| Flower quality        | 5.0 |
|-------------------