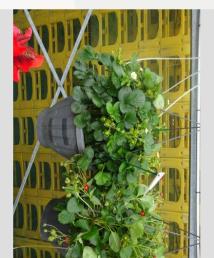

| Starting material         | Seed                 |
| Sticking/sowing week      |                      |
| Judging period            | 24 - 33              |
| Lifecycle                 | Commercial           |
|                           |                      |

#### **Total 2020**

| I Otal EUE            |     |
|-----------------------|-----|
| Flower quality        | 4.8 |
| Leaf quality          | 5.0 |
| Mildew tolerance      | 5.0 |
| Floriferousness (40%) | 4.3 |
| Plant judgement (60%) | 4.8 |
|                       |     |

### **Total scores**

|         | . • • |
|---------|-------|
| 2020    | 4.6   |
| 2019    | 4.1   |
| 2018    | 4.2   |
| 2015    | 4.1   |
| Average | 4.3   |
|         |       |



Judgement scale: 1=poor, 2=moderate, 3=average, 4=good, 5=excellent









Week 24 Week 27 Week 30 Week 33





# FRAGARIA DELIZZ(R) - 2017

### Information

| IIIIOIIIIalioii           |                      |
|---------------------------|----------------------|
| Clone number              | 6900795              |
| Gender                    | x ananassa           |
| Pot type                  | 35 cm Hanging basket |
| Breeder                   | ABZ seeds            |
| Location                  | Plants Kortekruisweg |
| Flowertrial number/ field | 13360 / 604          |
| Starting material         | Seed                 |
| Sticking/sowing week      |                      |
| Judging period            | 24 - 34              |
| Lifecycle                 | Commercial           |

### **Total 2017**

| Flower quality        | 5.0 |
|---------------------