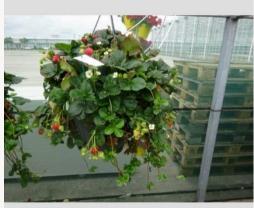

### FRAGARIA RUBY ANN - 2019

### Information

| miomation                 |                      |
|---------------------------|----------------------|
| Clone number              | 6901135              |
| Gender                    | x ananassa           |
| Pot type                  | 35 cm Hanging basket |
| Breeder                   | ABZ seeds            |
| Location                  | Plants Kortekruisweg |
| Flowertrial number/ field | 15612 / 636          |
| Starting material         | Seed                 |
| Sticking/sowing week      |                      |
| Judging period            | 23 - 33              |
| Lifecycle                 | Commercial           |
|                           |                      |