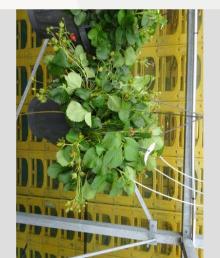

### FRAGARIA BELTRAN - 2020

### Information

| 6900202              |
|----------------------|
| x ananassa           |
| 40 cm pot            |
| ABZ seeds            |
| Plants Kortekruisweg |
| 15790 / 619          |
| Seed                 |
|                      |
| 24 - 33              |
| Commercial           |
|                      |

### **Total 2020**

| Flower quality        | 4.8 |
|-----------------------|-----|
| Leaf quality          | 4.5 |
| Mildew tolerance      | 5.0 |
| Floriferousness (40%) | 4.8 |
| Plant judgement (60%) | 4.8 |
|                       |     |