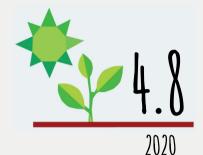

### **Total 2020**

| Flower quality        | 4.8 |
|-----------------------|-----|
| Leaf quality          | 4.5 |
| Mildew tolerance      | 5.0 |
| Floriferousness (40%) | 4.8 |
| Plant judgement (60%) | 4.8 |
|                       |     |

### Total scores

| . otal ooo |     |
|------------|-----|
| 2020       | 4.8 |
| 2018       | 3.5 |
| 2015       | 3.8 |
| Average    | 4.0 |
| Average    | 4.0 |

Judgement scale: 1=poor, 2=moderate, 3=average, 4=good, 5=excellent