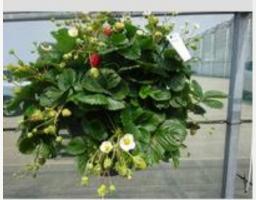

### FRAGARIA BELTRAN - 2020

### Information

| 6900202              |
|----------------------|
| x ananassa           |
| 40 cm pot            |
| ABZ seeds            |
| Plants Kortekruisweg |
| 15790 / 619          |
| Seed                 |
|                      |
| 24 - 33              |
| Commercial           |
|                      |

### **Total 2020**

| Flower quality        | 4.8 |
|-----------------------|-----|
| Leaf quality          | 4.5 |
| Mildew tolerance      | 5.0 |
| Floriferousness (40%) | 4.8 |
| Plant judgement (60%) | 4.8 |
|                       |     |

### Total scores

| . otal ooo |     |
|------------|-----|
| 2020       | 4.8 |
| 2018       | 3.5 |
| 2015       | 3.8 |
| Average    | 4.0 |
| Average    | 4.0 |

Judgement scale: 1=poor, 2=moderate, 3=average, 4=good, 5=excellent

 Week 24
 Week 27
 Week 30
 Week 33