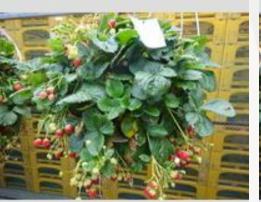

### FRAGARIA BELTRAN - 2020

### Information

| 6900202              |
|----------------------|
| x ananassa           |
| 40 cm pot            |
| ABZ seeds            |
| Plants Kortekruisweg |
| 15790 / 619          |
| Seed                 |
|                      |
| 24 - 33              |
| Commercial           |
|                      |

### **Total 2020**

| Flower quality        | 4.8 |
|-----------------------|-----|
| Leaf quality          | 4.5 |
| Mildew tolerance      | 5.0 |
| Floriferousness (40%) | 4.8 |
| Plant judgement (60%) | 4.8 |
|                       |     |

### Total scores

| . otal ooo |     |
|------------|-----|
| 2020       | 4.8 |
| 2018       | 3.5 |
| 2015       | 3.8 |
| Average    | 4.0 |
| Average    | 4.0 |

Judgement scale: 1=poor, 2=moderate, 3=average, 4=good, 5=excellent

 Week 24
 Week 27
 Week 30
 Week 33