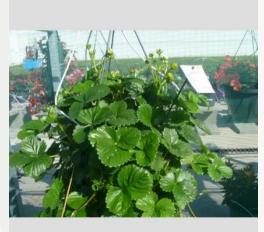

### FRAGARIA BELTRAN - 2020

### Information

| 6900202              |
|----------------------|
| x ananassa           |
| 40 cm pot            |
| ABZ seeds            |
| Plants Kortekruisweg |
| 15790 / 619          |
| Seed                 |
|                      |
| 24 - 33              |
| Commercial           |
|                      |

### **Total 2020**

| Flower quality        | 4.8 |
|-----------------------|-----|
| Leaf quality          | 4.5 |
| Mildew tolerance      | 5.0 |
| Floriferousness (40%) | 4.8 |
| Plant judgement (60%) | 4.8 |
|                       |     |

 Week 24
 Week 27
 Week 30
 Week 33