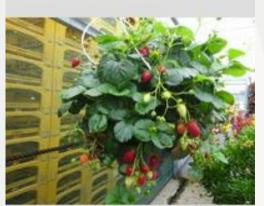

### FRAGARIA BELTRAN - 2020

### Information

| 6900202              |
|----------------------|
| x ananassa           |
| 40 cm pot            |
| ABZ seeds            |
| Plants Kortekruisweg |
| 15790 / 619          |
| Seed                 |
|                      |
| 24 - 33              |
| Commercial           |
|                      |

### **Total 2020**

| Flower quality        | 4.8 |
|-----------------------|-----|
| Leaf quality          | 4.5 |
| Mildew tolerance      | 5.0 |
| Floriferousness (40%) | 4.8 |
| Plant judgement (60%) | 4.8 |
|                       |     |

### Total scores

| . otal ooo |     |
|------------|-----|
| 2020       | 4.8 |
| 2018       | 3.5 |
| 2015       | 3.8 |
| Average    | 4.0 |
| Average    | 4.0 |

Judgement scale: 1=poor, 2=moderate, 3=average, 4=good, 5=excellent

 Week 24
 Week 27
 Week 30
 Week 33