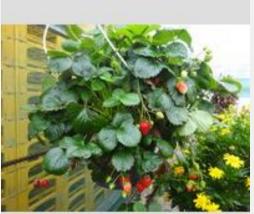

### FRAGARIA BELTRAN - 2020

### Information

| 6900202              |
|----------------------|
| x ananassa           |
| 40 cm pot            |
| ABZ seeds            |
| Plants Kortekruisweg |
| 15790 / 619          |
| Seed                 |
|                      |
| 24 - 33              |
| Commercial           |
|                      |

### **Total 2020**

| Flower quality        | 4.8 |
|-----------------------|-----|
| Leaf quality          | 4.5 |
| Mildew tolerance      | 5.0 |
| Floriferousness (40%) | 4.8 |
| Plant judgement (60%) | 4.8 |
|                       |     |

### Total scores

| . otal ooo |     |
|------------|-----|
| 2020       | 4.8 |
| 2018       | 3.5 |
| 2015       | 3.8 |
| Average    | 4.0 |
| Average    | 4.0 |

Judgement scale: 1=poor, 2=moderate, 3=average, 4=good, 5=excellent

 Week 24
 Week 27
 Week 30
 Week 33