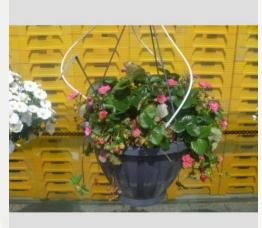

### FRAGARIA BELTRAN - 2016

### Information

| minormation               |                      |
|---------------------------|----------------------|
| Clone number              | 6900202              |
| Gender                    | x ananassa           |
| Pot type                  | 35 cm Hanging basket |
| Breeder                   | ABZ seeds            |
| Location                  | Plants Kortekruisweg |
| Flowertrial number/ field | 7084 / 641           |
| Starting material         | Seed                 |
| Sticking/sowing week      |                      |
| Judging period            | 24 - 33              |
| Lifecycle                 | Commercial           |
|                           |                      |

### **Total 2016**

| Flower quality        | 4.8 |
|-----------------------|-----|
| Leaf quality          | 4.5 |
| Mildew tolerance      | 5.0 |
| Floriferousness (40%) | 4.8 |
| Plant judgement (60%) | 4.5 |
|                       |     |

### **Total scores**

|         | <br> |     |
|---------|------|-----|
| 2016    |      | 4.6 |
| Average |      | 4.6 |
|         |      |     |

Judgement scale: 1=poor, 2=moderate, 3=average, 4=good, 5=excellent

Week 23 Week 27 Week 30 Week 33