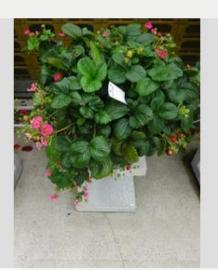

### FRAGARIA BELTRAN - 2020

### Information

| 6900202              |
|----------------------|
| x ananassa           |
| 40 cm pot            |
| ABZ seeds            |
| Plants Kortekruisweg |
| 15790 / 619          |
| Seed                 |
|                      |
| 24 - 33              |
| Commercial           |
|                      |

### **Total 2020**

| Flower quality        | 4.8 |
|-----------------------|-----|
| Leaf quality          | 4.5 |
| Mildew tolerance      | 5.0 |
| Floriferousness (40%) | 4.8 |
| Plant judgement (60%) | 4.8 |
|                       |     |

### Total scores

| . otal ooo |     |
|------------|-----|
| 2020       | 4.8 |
| 2018       | 3.5 |
| 2015       | 3.8 |
| Average    | 4.0 |
| Average    | 4.0 |

Judgement scale: 1=poor, 2=moderate, 3=average, 4=good, 5=excellent

 Week 24
 Week 27
 Week 30
 Week 33