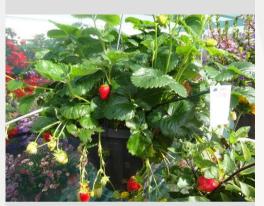

### FRAGARIA BELTRAN - 2020

### Information

| 6900202              |
|----------------------|
| x ananassa           |
| 40 cm pot            |
| ABZ seeds            |
| Plants Kortekruisweg |
| 15790 / 619          |
| Seed                 |
|                      |
| 24 - 33              |
| Commercial           |
|                      |

### **Total 2020**

| Flower quality        | 4.8 |
|-----------------------|-----|
| Leaf quality          | 4.5 |
| Mildew tolerance      | 5.0 |
| Floriferousness (40%) | 4.8 |
| Plant judgement (60%) | 4.8 |
|                       |     |

### Total scores

| . otal ooo |     |
|------------|-----|
| 2020       | 4.8 |
| 2018       | 3.5 |
| 2015       | 3.8 |
| Average    | 4.0 |
| Average    | 4.0 |

Judgement scale: 1=poor, 2=moderate, 3=average, 4=good, 5=excellent