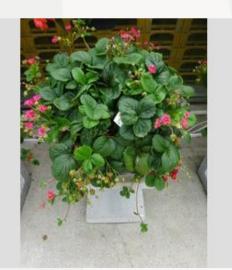

### FRAGARIA BELTRAN - 2020

### Information

| 6900202              |
|----------------------|
| x ananassa           |
| 40 cm pot            |
| ABZ seeds            |
| Plants Kortekruisweg |
| 15790 / 619          |
| Seed                 |
|                      |
| 24 - 33              |
| Commercial           |
|                      |

### **Total 2020**

| Flower quality        | 4.8 |
|-----------------------|-----|
| Leaf quality          | 4.5 |
| Mildew tolerance      | 5.0 |
| Floriferousness (40%) | 4.8 |
| Plant judgement (60%) | 4.8 |
|                       |     |

### Total scores

| . otal ooo |     |
|------------|-----|
| 2020       | 4.8 |
| 2018       | 3.5 |
| 2015       | 3.8 |
| Average    | 4.0 |
| Average    | 4.0 |

Judgement scale: 1=poor, 2=moderate, 3=average, 4=good, 5=excellent

 Week 24
 Week 27
 Week 30
 Week 33