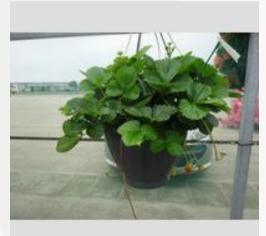

### FRAGARIA BELTRAN - 2020

### Information

| 6900202              |
|----------------------|
| x ananassa           |
| 40 cm pot            |
| ABZ seeds            |
| Plants Kortekruisweg |
| 15790 / 619          |
| Seed                 |
|                      |
| 24 - 33              |
| Commercial           |
|                      |

### **Total 2020**

| Flower quality        | 4.8 |
|-----------------------|-----|
| Leaf quality          | 4.5 |
| Mildew tolerance      | 5.0 |
| Floriferousness (40%) | 4.8 |
| Plant judgement (60%) | 4.8 |
|                       |     |

### Total scores

| . otal ooo |     |
|------------|-----|
| 2020       | 4.8 |
| 2018       | 3.5 |
| 2015       | 3.8 |
| Average    | 4.0 |
| Average    | 4.0 |

Judgement scale: 1=poor, 2=moderate, 3=average, 4=good, 5=excellent

 Week 24
 Week 27
 Week 30
 Week 33