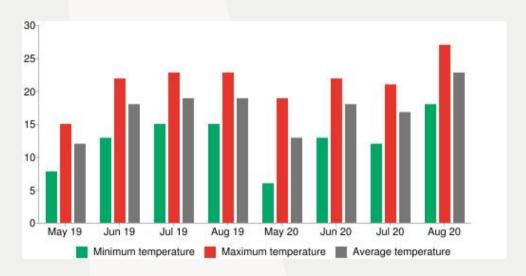

### Climate

|                          | May | June | July | August | Total |
|--------------------------|-----|------|------|--------|-------|
| Rainfall average         | 60  | 65   | 81   | 72     | 278   |
| Rainfall 2020 (mm)       | 12  | 78   | 51   | 236    | 377   |
| Rainfall 2019 (mm)       | 30  | 121  | 76   | 46     | 273   |
| Sunny hours average      | 199 | 194  | 206  | 187    | 786   |
| Sunny hours 2020 (mm)    | 309 | 229  | 209  | 383    | 1130  |
| Sunny hours 2019<br>(mm) | 247 | 260  | 248  | 244    | 999   |