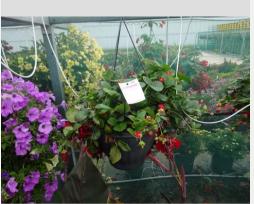

### FRAGARIA BELTRAN - 2020

### Information

| 6900202              |
|----------------------|
| x ananassa           |
| 40 cm pot            |
| ABZ seeds            |
| Plants Kortekruisweg |
| 15790 / 619          |
| Seed                 |
|                      |
| 24 - 33              |
| Commercial           |
|                      |

### **Total 2020**

| Flower quality        | 4.8 |
|-----------------------|-----|
| Leaf quality          | 4.5 |
| Mildew tolerance      | 5.0 |
| Floriferousness (40%) | 4.8 |
| Plant judgement (60%) | 4.8 |
|                       |     |