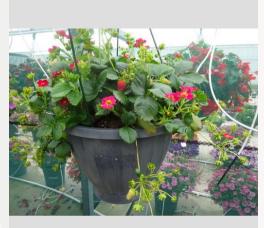

### FRAGARIA BELTRAN - 2020

### Information

| 6900202              |
|----------------------|
| x ananassa           |
| 40 cm pot            |
| ABZ seeds            |
| Plants Kortekruisweg |
| 15790 / 619          |
| Seed                 |
|                      |
| 24 - 33              |
| Commercial           |
|                      |

### **Total 2020**

| Flower quality        | 4.8 |
|-----------------------|-----|
| Leaf quality          | 4.5 |
| Mildew tolerance      | 5.0 |
| Floriferousness (40%) | 4.8 |
| Plant judgement (60%) | 4.8 |
|                       |     |

### Total scores

| . otal ooo |     |
|------------|-----|
| 2020       | 4.8 |
| 2018       | 3.5 |
| 2015       | 3.8 |
| Average    | 4.0 |
| Average    | 4.0 |

Judgement scale: 1=poor, 2=moderate, 3=average, 4=good, 5=excellent