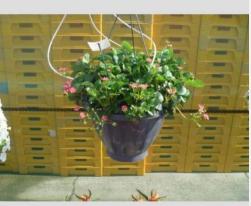

## FRAGARIA DELIZZ(R) - 2020

### Information

| IIIIOIIIIatioii           |                      |
|---------------------------|----------------------|
| Clone number              | 6900795              |
| Gender                    | x ananassa           |
| Pot type                  | 40 cm pot            |
| Breeder                   | ABZ seeds            |
| Location                  | Plants Kortekruisweg |
| Flowertrial number/ field | 15790 / 620          |
| Starting material         | Seed                 |
| Sticking/sowing week      |                      |
| Judging period            | 24 - 33              |
| Lifecycle                 | Commercial           |
|                           |                      |

#### **Total 2020**

| I Otal EUE            |     |
|-----------------------|-----|
| Flower quality        | 4.8 |
| Leaf quality          | 5.0 |
| Mildew tolerance      | 5.0 |
| Floriferousness (40%) | 4.3 |
| Plant judgement (60%) | 4.8 |
|                       |     |