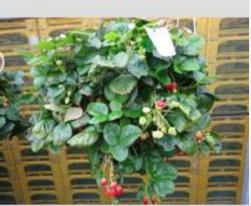

### FRAGARIA BELTRAN - 2020

### Information

| 6900202              |
|----------------------|
| x ananassa           |
| 40 cm pot            |
| ABZ seeds            |
| Plants Kortekruisweg |
| 15790 / 619          |
| Seed                 |
|                      |
| 24 - 33              |
| Commercial           |
|                      |

### **Total 2020**

| Flower quality        | 4.8 |
|-----------------------|-----|
| Leaf quality          | 4.5 |
| Mildew tolerance      | 5.0 |
| Floriferousness (40%) | 4.8 |
| Plant judgement (60%) | 4.8 |
|                       |     |

### Total scores

| . otal ooo |     |
|------------|-----|
| 2020       | 4.8 |
| 2018       | 3.5 |
| 2015       | 3.8 |
| Average    | 4.0 |
| Average    | 4.0 |

Judgement scale: 1=poor, 2=moderate, 3=average, 4=good, 5=excellent

 Week 24
 Week 27
 Week 30
 Week 33