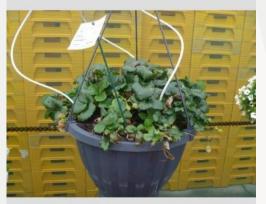

### FRAGARIA BELTRAN - 2020

### Information

| 6900202              |
|----------------------|
| x ananassa           |
| 40 cm pot            |
| ABZ seeds            |
| Plants Kortekruisweg |
| 15790 / 619          |
| Seed                 |
|                      |
| 24 - 33              |
| Commercial           |
|                      |

### **Total 2020**

| Flower quality        | 4.8 |
|-----------------------|-----|
| Leaf quality          | 4.5 |
| Mildew tolerance      | 5.0 |
| Floriferousness (40%) | 4.8 |
| Plant judgement (60%) | 4.8 |
|                       |     |