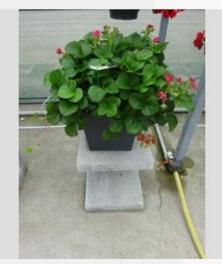

### FRAGARIA ROMAN - 2018

### Information

| miormation                |                      |
|---------------------------|----------------------|
| Clone number              | 6900201              |
| Gender                    | x ananassa           |
| Pot type                  | 40 cm pot            |
| Breeder                   | ABZ seeds            |
| Location                  | Plants Kortekruisweg |
| Flowertrial number/ field | 13763 / 604          |
| Starting material         | Seed                 |
| Sticking/sowing week      |                      |
| Judging period            | 25 - 33              |
| Lifecycle                 | Commercial           |
| Lifecycle                 | Commercial           |

### **Total 2018**

| Flower quality        | 3.8 |
|-----------------------|-----|
| Leaf quality          | 3.3 |
| Mildew tolerance      | -   |
| Floriferousness (40%) | 4.0 |
| Plant judgement (60%) | 3.5 |
|                       |     |