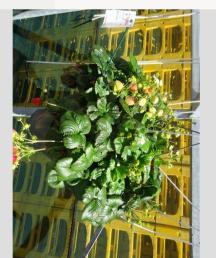

## FRAGARIA DELIZZ(R) - 2020

### Information

| IIIIOIIIIatioii           |                      |
|---------------------------|----------------------|
| Clone number              | 6900795              |
| Gender                    | x ananassa           |
| Pot type                  | 40 cm pot            |
| Breeder                   | ABZ seeds            |
| Location                  | Plants Kortekruisweg |
| Flowertrial number/ field | 15790 / 620          |
| Starting material         | Seed                 |
| Sticking/sowing week      |                      |
| Judging period            | 24 - 33              |
| Lifecycle                 | Commercial           |
|                           |                      |

#### **Total 2020**

| I Otal EUE            |     |
|-----------------------|-----|
| Flower quality        | 4.8 |
| Leaf quality          | 5.0 |
| Mildew tolerance      | 5.0 |
| Floriferousness (40%) | 4.3 |
| Plant judgement (60%) | 4.8 |
|                       |     |

### **Total scores**

|         | . • • |
|---------|-------|
| 2020    | 4.6   |
| 2019    | 4.1   |
| 2018    | 4.2   |
| 2015    | 4.1   |
| Average | 4.3   |
|         |       |

Judgement scale: 1=poor, 2=moderate, 3=average, 4=good, 5=excellent

Week 24 Week 27 Week 30 Week 33