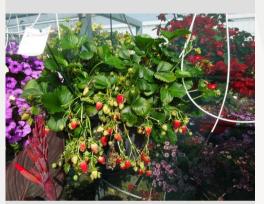

### FRAGARIA BELTRAN - 2020

### Information

| 6900202              |
|----------------------|
| x ananassa           |
| 40 cm pot            |
| ABZ seeds            |
| Plants Kortekruisweg |
| 15790 / 619          |
| Seed                 |
|                      |
| 24 - 33              |
| Commercial           |
|                      |

### **Total 2020**

| Flower quality        | 4.8 |
|-----------------------|-----|
| Leaf quality          | 4.5 |
| Mildew tolerance      | 5.0 |
| Floriferousness (40%) | 4.8 |
| Plant judgement (60%) | 4.8 |
|                       |     |

### Total scores

| . otal ooo |     |
|------------|-----|
| 2020       | 4.8 |
| 2018       | 3.5 |
| 2015       | 3.8 |
| Average    | 4.0 |
| Average    | 4.0 |

Judgement scale: 1=poor, 2=moderate, 3=average, 4=good, 5=excellent