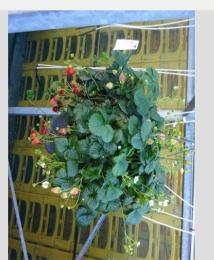

### FRAGARIA BELTRAN - 2016

### Information

| minormation               |                      |
|---------------------------|----------------------|
| Clone number              | 6900202              |
| Gender                    | x ananassa           |
| Pot type                  | 35 cm Hanging basket |
| Breeder                   | ABZ seeds            |
| Location                  | Plants Kortekruisweg |
| Flowertrial number/ field | 7084 / 641           |
| Starting material         | Seed                 |
| Sticking/sowing week      |                      |
| Judging period            | 24 - 33              |
| Lifecycle                 | Commercial           |
|                           |                      |

### **Total 2016**

| Flower quality        | 4.8 |
|-----------------------|-----|
| Leaf quality          | 4.5 |
| Mildew tolerance      | 5.0 |
| Floriferousness (40%) | 4.8 |
| Plant judgement (60%) | 4.5 |
|                       |     |

### **Total scores**

|         | <br> |     |
|---------|------|-----|
| 2016    |      | 4.6 |
| Average |      | 4.6 |
|         |      |     |

Judgement scale: 1=poor, 2=moderate, 3=average, 4=good, 5=excellent

Week 23 Week 27 Week 30 Week 33