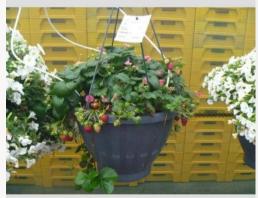

## FRAGARIA DELIZZ(R) - 2020

### Information

| IIIIOIIIIatioii           |                      |
|---------------------------|----------------------|
| Clone number              | 6900795              |
| Gender                    | x ananassa           |
| Pot type                  | 40 cm pot            |
| Breeder                   | ABZ seeds            |
| Location                  | Plants Kortekruisweg |
| Flowertrial number/ field | 15790 / 620          |
| Starting material         | Seed                 |
| Sticking/sowing week      |                      |
| Judging period            | 24 - 33              |
| Lifecycle                 | Commercial           |
|                           |                      |

#### **Total 2020**

| I Otal EUE            |     |
|-----------------------|-----|
| Flower quality        | 4.8 |
| Leaf quality          | 5.0 |
| Mildew tolerance      | 5.0 |
| Floriferousness (40%) | 4.3 |
| Plant judgement (60%) | 4.8 |
|                       |     |

### **Total scores**

|         | . • • |
|---------|-------|
| 2020    | 4.6   |
| 2019    | 4.1   |
| 2018    | 4.2   |
| 2015    | 4.1   |
| Average | 4.3   |
|         |       |

Judgement scale: 1=poor, 2=moderate, 3=average, 4=good, 5=excellent

Week 24 Week 27 Week 30 Week 33