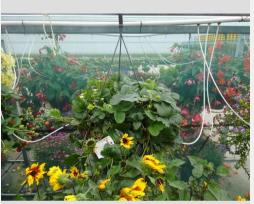

### FRAGARIA BELTRAN - 2020

### Information

| 6900202              |
|----------------------|
| x ananassa           |
| 40 cm pot            |
| ABZ seeds            |
| Plants Kortekruisweg |
| 15790 / 619          |
| Seed                 |
|                      |
| 24 - 33              |
| Commercial           |
|                      |

### **Total 2020**

| Flower quality        | 4.8 |
|-----------------------|-----|
| Leaf quality          | 4.5 |
| Mildew tolerance      | 5.0 |
| Floriferousness (40%) | 4.8 |
| Plant judgement (60%) | 4.8 |
|                       |     |

### Total scores

| . otal ooo |     |
|------------|-----|
| 2020       | 4.8 |
| 2018       | 3.5 |
| 2015       | 3.8 |
| Average    | 4.0 |
| Average    | 4.0 |

Judgement scale: 1=poor, 2=moderate, 3=average, 4=good, 5=excellent