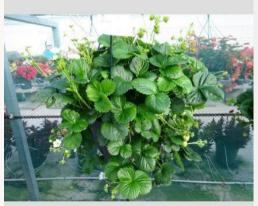

### FRAGARIA BELTRAN - 2020

### Information

| 6900202              |
|----------------------|
| x ananassa           |
| 40 cm pot            |
| ABZ seeds            |
| Plants Kortekruisweg |
| 15790 / 619          |
| Seed                 |
|                      |
| 24 - 33              |
| Commercial           |
|                      |

### **Total 2020**

| Flower quality        | 4.8 |
|-----------------------|-----|
| Leaf quality          | 4.5 |
| Mildew tolerance      | 5.0 |
| Floriferousness (40%) | 4.8 |
| Plant judgement (60%) | 4.8 |
|                       |     |

 Week 24
 Week 27
 Week 30
 Week 33