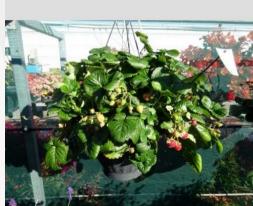

### FRAGARIA BELTRAN - 2020

### Information

| 6900202              |
|----------------------|
| x ananassa           |
| 40 cm pot            |
| ABZ seeds            |
| Plants Kortekruisweg |
| 15790 / 619          |
| Seed                 |
|                      |
| 24 - 33              |
| Commercial           |
|                      |

### **Total 2020**

| Flower quality        | 4.8 |
|-----------------------|-----|
| Leaf quality          | 4.5 |
| Mildew tolerance      | 5.0 |
| Floriferousness (40%) | 4.8 |
| Plant judgement (60%) | 4.8 |
|                       |     |

 Week 24
 Week 27
 Week 30
 Week 33