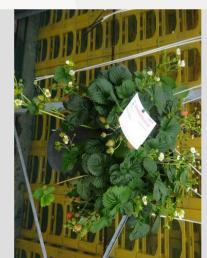

### FRAGARIA BELTRAN - 2020

### Information

| 6900202              |
|----------------------|
| x ananassa           |
| 40 cm pot            |
| ABZ seeds            |
| Plants Kortekruisweg |
| 15790 / 619          |
| Seed                 |
|                      |
| 24 - 33              |
| Commercial           |
|                      |

### **Total 2020**

| Flower quality        | 4.8 |
|-----------------------|-----|
| Leaf quality          | 4.5 |
| Mildew tolerance      | 5.0 |
| Floriferousness (40%) | 4.8 |
| Plant judgement (60%) | 4.8 |
|                       |     |

### Total scores

| . otal ooo |     |
|------------|-----|
| 2020       | 4.8 |
| 2018       | 3.5 |
| 2015       | 3.8 |
| Average    | 4.0 |
| Average    | 4.0 |

Judgement scale: 1=poor, 2=moderate, 3=average, 4=good, 5=excellent

 Week 24
 Week 27
 Week 30
 Week 33