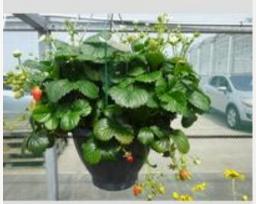

### FRAGARIA BELTRAN - 2020

### Information

| 6900202              |
|----------------------|
| x ananassa           |
| 40 cm pot            |
| ABZ seeds            |
| Plants Kortekruisweg |
| 15790 / 619          |
| Seed                 |
|                      |
| 24 - 33              |
| Commercial           |
|                      |

### **Total 2020**

| Flower quality        | 4.8 |
|-----------------------|-----|
| Leaf quality          | 4.5 |
| Mildew tolerance      | 5.0 |
| Floriferousness (40%) | 4.8 |
| Plant judgement (60%) | 4.8 |
|                       |     |

### Total scores

| . otal ooo |     |
|------------|-----|
| 2020       | 4.8 |
| 2018       | 3.5 |
| 2015       | 3.8 |
| Average    | 4.0 |
| Average    | 4.0 |

Judgement scale: 1=poor, 2=moderate, 3=average, 4=good, 5=excellent

 Week 24
 Week 27
 Week 30
 Week 33