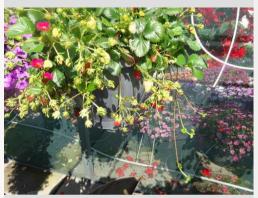

### FRAGARIA BELTRAN - 2020

### Information

| 6900202              |
|----------------------|
| x ananassa           |
| 40 cm pot            |
| ABZ seeds            |
| Plants Kortekruisweg |
| 15790 / 619          |
| Seed                 |
|                      |
| 24 - 33              |
| Commercial           |
|                      |

### **Total 2020**

| Flower quality        | 4.8 |
|-----------------------|-----|
| Leaf quality          | 4.5 |
| Mildew tolerance      | 5.0 |
| Floriferousness (40%) | 4.8 |
| Plant judgement (60%) | 4.8 |
|                       |     |

### Total scores

| . otal ooo |     |
|------------|-----|
| 2020       | 4.8 |
| 2018       | 3.5 |
| 2015       | 3.8 |
| Average    | 4.0 |
| Average    | 4.0 |

Judgement scale: 1=poor, 2=moderate, 3=average, 4=good, 5=excellent