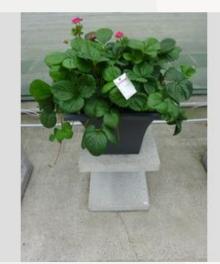

### FRAGARIA BELTRAN - 2020

### Information

| 6900202              |
|----------------------|
| x ananassa           |
| 40 cm pot            |
| ABZ seeds            |
| Plants Kortekruisweg |
| 15790 / 619          |
| Seed                 |
|                      |
| 24 - 33              |
| Commercial           |
|                      |

### **Total 2020**

| Flower quality        | 4.8 |
|-----------------------|-----|
| Leaf quality          | 4.5 |
| Mildew tolerance      | 5.0 |
| Floriferousness (40%) | 4.8 |
| Plant judgement (60%) | 4.8 |
|                       |     |

### Total scores

| . otal ooo |     |
|------------|-----|
| 2020       | 4.8 |
| 2018       | 3.5 |
| 2015       | 3.8 |
| Average    | 4.0 |
| Average    | 4.0 |

Judgement scale: 1=poor, 2=moderate, 3=average, 4=good, 5=excellent

 Week 24
 Week 27
 Week 30
 Week 33