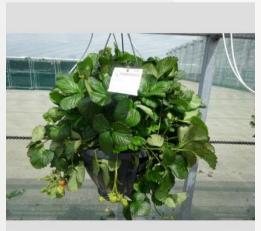

### FRAGARIA ELAN - 2019

#### Information

| IIIIOIIIIatioii           |                      |
|---------------------------|----------------------|
| Clone number              | 6900200              |
| Gender                    | x ananassa           |
| Pot type                  | 35 cm Hanging basket |
| Breeder                   | ABZ seeds            |
| Location                  | Plants Kortekruisweg |
| Flowertrial number/ field | 15612 / 635          |
| Starting material         | Seed                 |
| Sticking/sowing week      |                      |
| Judging period            | 23 - 33              |
| Lifecycle                 | Commercial           |
|                           |                      |