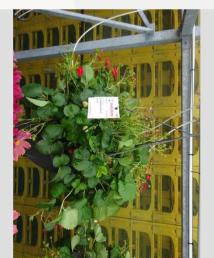

### FRAGARIA BELTRAN - 2020

### Information

| 6900202              |
|----------------------|
| x ananassa           |
| 40 cm pot            |
| ABZ seeds            |
| Plants Kortekruisweg |
| 15790 / 619          |
| Seed                 |
|                      |
| 24 - 33              |
| Commercial           |
|                      |

 Week 24
 Week 27
 Week 30
 Week 33