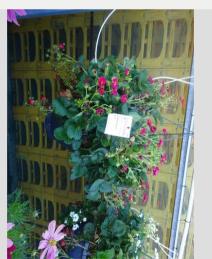

### FRAGARIA BELTRAN - 2020

### Information

| 6900202              |
|----------------------|
| x ananassa           |
| 40 cm pot            |
| ABZ seeds            |
| Plants Kortekruisweg |
| 15790 / 619          |
| Seed                 |
|                      |
| 24 - 33              |
| Commercial           |
|                      |

 Week 24
 Week 27
 Week 30
 Week 33