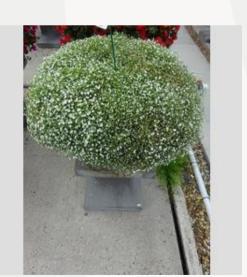

## GYPSOPHILA GYPSY WHITE - 2018

#### Information

| miomation                 |                      |
|---------------------------|----------------------|
| Clone number              | 6901972              |
| Gender                    | muralis              |
| Pot type                  | 40 cm pot            |
| Breeder                   | Sakata               |
| Location                  | Plants Kortekruisweg |
| Flowertrial number/ field | 13763 / 440          |
| Starting material         | Seed                 |
| Sticking/sowing week      |                      |
| Judging period            | 25 - 33              |
| Lifecycle                 | Commercial           |

#### **Total 2018**

| Flower quality        | 5.0 |
|-----------------------|-----|
| Leaf quality          | 3.8 |
| Mildew tolerance      | -   |
| Floriferousness (40%) | 5.0 |
| Plant judgement (60%) | 4.3 |
|                       |     |