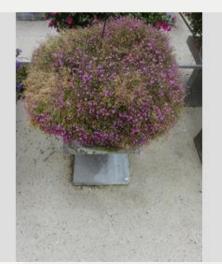

## GYPSOPHILA GYPSY WHITE - 2018

#### Information

| miomation                 |                      |
|---------------------------|----------------------|
| Clone number              | 6901972              |
| Gender                    | muralis              |
| Pot type                  | 40 cm pot            |
| Breeder                   | Sakata               |
| Location                  | Plants Kortekruisweg |
| Flowertrial number/ field | 13763 / 440          |
| Starting material         | Seed                 |
| Sticking/sowing week      |                      |
| Judging period            | 25 - 33              |
| Lifecycle                 | Commercial           |

#### **Total 2018**

| Flower quality        | 5.0 |
|-----------------------|-----|
| Leaf quality          | 3.8 |
| Mildew tolerance      | -   |
| Floriferousness (40%) | 5.0 |
| Plant judgement (60%) | 4.3 |
|                       |     |

#### **Total scores**

| 2018    | 4.6 |
|---------|-----|
| Average | 4.6 |
|         |     |

Judgement scale: 1=poor, 2=moderate, 3=average, 4=good, 5=excellent

Week 25 Week 27 Week 30 Week 33

Creation date: 11/09/2020