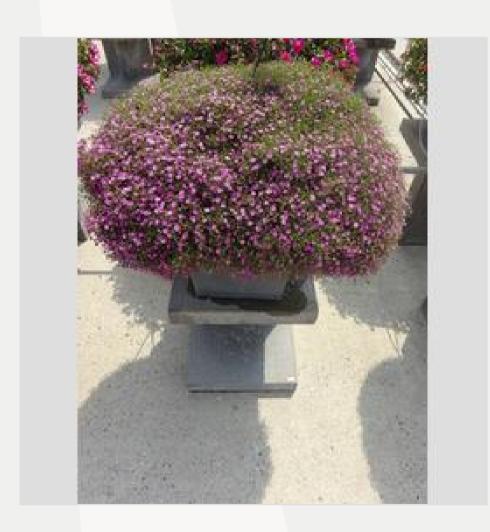

The plants are replanted from a small pot or as plugs planted into a 20 litre pot or 9,5 litre hanging basket around week 16. In each pot 5 plants are planted and in each hanging basket 3 plants. Around week 20, the plants are put outdoors after some hardening off in a cold greenhouse. The pots are placed on concrete stands, situated on a clean concrete flooring. The field is placed in such a way, that the plants are in full sun all day except for a small part with some morning shadow.

It is not necessary to remove any dead flowers.