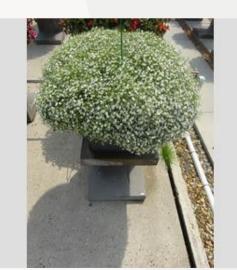

## GYPSOPHILA GYPSY DEEPROSE - 2018

#### Information

| IIIIOIIIIatioii           |                      |
|---------------------------|----------------------|
| Clone number              | 6900619              |
| Gender                    | muralis              |
| Pot type                  | 40 cm pot            |
| Breeder                   | Sakata               |
| Location                  | Plants Kortekruisweg |
| Flowertrial number/ field | 13763 / 439          |
| Starting material         | Seed                 |
| Sticking/sowing week      |                      |
| Judging period            | 25 - 33              |
| Lifecycle                 | Commercial           |

#### **Total 2018**

| I Otal EU I O         |     |
|-----------------------|-----|
| Flower quality        | 5.0 |
| Leaf quality          | 3.5 |
| Mildew tolerance      | -   |
| Floriferousness (40%) | 5.0 |
| Plant judgement (60%) | 3.8 |
|                       |     |