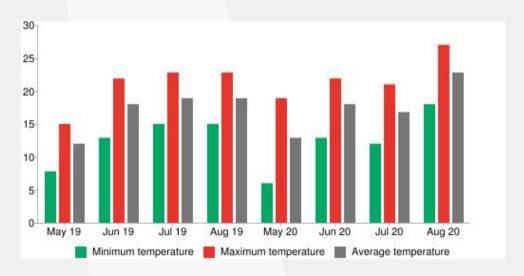

#### Climate

|                          | May | June | July | August | Total |
|--------------------------|-----|------|------|--------|-------|
| Rainfall average         | 60  | 65   | 81   | 72     | 278   |
| Rainfall 2020 (mm)       | 12  | 78   | 51   | 236    | 377   |
| Rainfall 2019 (mm)       | 30  | 121  | 76   | 46     | 273   |
| Sunny hours average      | 199 | 194  | 206  | 187    | 786   |
| Sunny hours 2020 (mm)    | 309 | 229  | 209  | 383    | 1130  |
| Sunny hours 2019<br>(mm) | 247 | 260  | 248  | 244    | 999   |