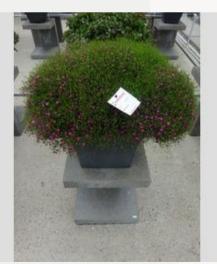

The plants are replanted from a small pot or as plugs planted into a 20 litre pot or 9,5 litre hanging basket around week 16. In each pot 5 plants are planted and in each hanging basket 3 plants. Around week 20, the plants are put outdoors after some hardening off in a cold greenhouse. The pots are placed on concrete stands, situated on a clean concrete flooring. The field is placed in such a way, that the plants are in full sun all day except for a small part with some morning shadow.

It is not necessary to remove any dead flowers.