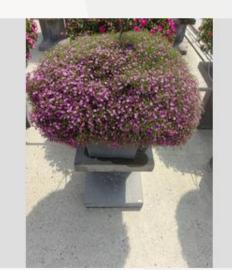

## GYPSOPHILA GYPSY DEEPROSE - 2018

#### Information

| IIIIOIIIIatioii           |                      |
|---------------------------|----------------------|
| Clone number              | 6900619              |
| Gender                    | muralis              |
| Pot type                  | 40 cm pot            |
| Breeder                   | Sakata               |
| Location                  | Plants Kortekruisweg |
| Flowertrial number/ field | 13763 / 439          |
| Starting material         | Seed                 |
| Sticking/sowing week      |                      |
| Judging period            | 25 - 33              |
| Lifecycle                 | Commercial           |

#### **Total 2018**

| I Otal EU I O         |     |
|-----------------------|-----|
| Flower quality        | 5.0 |
| Leaf quality          | 3.5 |
| Mildew tolerance      | -   |
| Floriferousness (40%) | 5.0 |
| Plant judgement (60%) | 3.8 |
|                       |     |

#### **Total scores**

| 4.3 |
|-----|
| 5.0 |
| 4.7 |
|     |

Judgement scale: 1=poor, 2=moderate, 3=average, 4=good, 5=excellent

Week 25 Week 27 Week 30 Week 33

Creation date: 11/09/2020