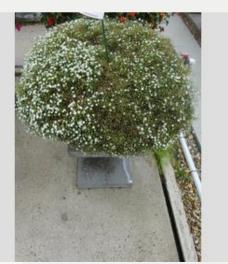

## GYPSOPHILA GYPSY WHITE - 2018

#### Information

| miomation                 |                      |
|---------------------------|----------------------|
| Clone number              | 6901972              |
| Gender                    | muralis              |
| Pot type                  | 40 cm pot            |
| Breeder                   | Sakata               |
| Location                  | Plants Kortekruisweg |
| Flowertrial number/ field | 13763 / 440          |
| Starting material         | Seed                 |
| Sticking/sowing week      |                      |
| Judging period            | 25 - 33              |
| Lifecycle                 | Commercial           |

#### **Total 2018**

| Flower quality        | 5.0 |
|-----------------------|-----|
| Leaf quality          | 3.8 |
| Mildew tolerance      | -   |
| Floriferousness (40%) | 5.0 |
| Plant judgement (60%) | 4.3 |
|                       |     |