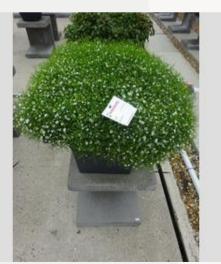

## GYPSOPHILA GYPSY DEEPROSE - 2018

#### Information

| IIIIOIIIIatioii           |                      |
|---------------------------|----------------------|
| Clone number              | 6900619              |
| Gender                    | muralis              |
| Pot type                  | 40 cm pot            |
| Breeder                   | Sakata               |
| Location                  | Plants Kortekruisweg |
| Flowertrial number/ field | 13763 / 439          |
| Starting material         | Seed                 |
| Sticking/sowing week      |                      |
| Judging period            | 25 - 33              |
| Lifecycle                 | Commercial           |

#### **Total 2018**

| I Otal EU I O         |     |
|-----------------------|-----|
| Flower quality        | 5.0 |
| Leaf quality          | 3.5 |
| Mildew tolerance      | -   |
| Floriferousness (40%) | 5.0 |
| Plant judgement (60%) | 3.8 |
|                       |     |