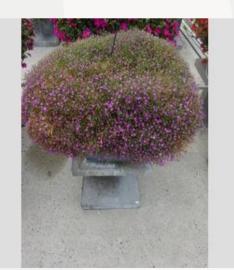

## GYPSOPHILA GYPSY DEEPROSE - 2018

#### Information

| IIIIOIIIIatioii           |                      |
|---------------------------|----------------------|
| Clone number              | 6900619              |
| Gender                    | muralis              |
| Pot type                  | 40 cm pot            |
| Breeder                   | Sakata               |
| Location                  | Plants Kortekruisweg |
| Flowertrial number/ field | 13763 / 439          |
| Starting material         | Seed                 |
| Sticking/sowing week      |                      |
| Judging period            | 25 - 33              |
| Lifecycle                 | Commercial           |

#### **Total 2018**

| I Otal EU I O         |     |
|-----------------------|-----|
| Flower quality        | 5.0 |
| Leaf quality          | 3.5 |
| Mildew tolerance      | -   |
| Floriferousness (40%) | 5.0 |
| Plant judgement (60%) | 3.8 |
|                       |     |

#### **Total scores**

| 4.3 |
|-----|
| 5.0 |
| 4.7 |
|     |

Judgement scale: 1=poor, 2=moderate, 3=average, 4=good, 5=excellent

Week 25 Week 27 Week 30 Week 33

Creation date: 11/09/2020