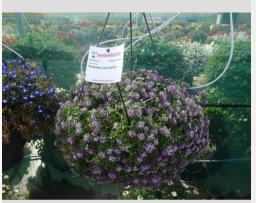

## LOBULARIA STREAM ROSE - 2020

#### Information

| miomation                 |                      |
|---------------------------|----------------------|
| Clone number              | 4902502              |
| Gender                    | maritima             |
| Pot type                  | 40 cm pot            |
| Breeder                   |                      |
| Location                  | Plants Kortekruisweg |
| Flowertrial number/ field | 15790 / 910          |
| Starting material         | Cutting              |
| Sticking/sowing week      |                      |
| Judging period            | 24 - 33              |
| Lifecycle                 | Pre-commercial       |