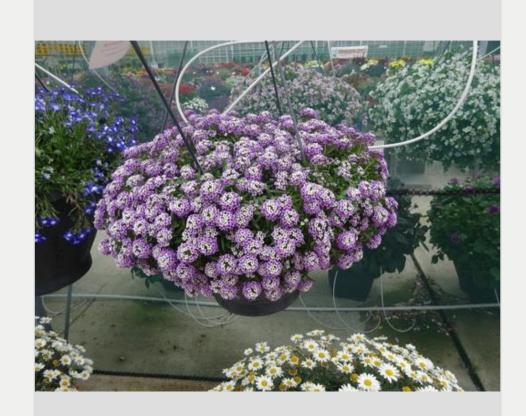

## LOBULARIA STREAM LAVENDER - 2020

# Information Clone number 4902500 Gender maritima Pot type 40 cm pot Breeder Location Plants Kortekruisweg Flowertrial number/ field 15790 / 908 Starting material Cutting

24 - 33

Pre-commercial

| Total 2020            |     |
|-----------------------|-----|
| Flower quality        | 5.0 |
| Leaf quality          | 5.0 |
| Mildew tolerance      | 5.0 |
| Floriferousness (40%) | 5.0 |
| Plant judgement (60%) | 5.0 |