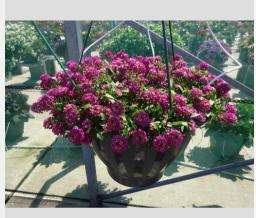

## LOBULARIA STREAM PURPLE - 2020

#### Information

| momation                  |                      |
|---------------------------|----------------------|
| Clone number              | 4902501              |
| Gender                    | maritima             |
| Pot type                  | 40 cm pot            |
| Breeder                   |                      |
| Location                  | Plants Kortekruisweg |
| Flowertrial number/ field | 15790 / 909          |
| Starting material         | Cutting              |
| Sticking/sowing week      |                      |
| Judging period            | 24 - 33              |
| Lifecycle                 | Pre-commercial       |

#### **Total 2020**

| Flower quality        | 5.0 |
|-----------------------|-----|
| Leaf quality          | 5.0 |
| Mildew tolerance      | 5.0 |
| Floriferousness (40%) | 5.0 |
| Plant judgement (60%) | 5.0 |

#### Total scores

| 2020    | 5.0 |  |
|---------|-----|--|
| Average | 5.0 |  |
|         |     |  |

Judgement scale: 1=poor, 2=moderate, 3=average, 4=good, 5=excellent

Week 24 Week 27 Week 30 Week 33

Creation date: 11/09/2020