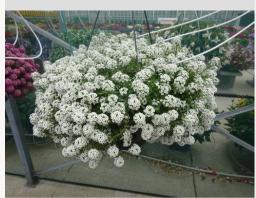

## LOBULARIA STREAM WHITE - 2020

#### Information

| IIIIOIIIIatioii           |                      |
|---------------------------|----------------------|
| Clone number              | 4902503              |
| Gender                    | maritima             |
| Pot type                  | 40 cm pot            |
| Breeder                   |                      |
| Location                  | Plants Kortekruisweg |
| Flowertrial number/ field | 15790 / 911          |
| Starting material         | Cutting              |
| Sticking/sowing week      |                      |
| Judging period            | 24 - 33              |
| Lifecycle                 | Pre-commercial       |

#### **Total 2020**

| Flower quality        | 5.0 |
|-----------------------|-----|
| Leaf quality          | 5.0 |
| Mildew tolerance      | 5.0 |
| Floriferousness (40%) | 5.0 |
| Plant judgement (60%) | 5.0 |

#### Total scores

| 2020    | 5.0 |  |
|---------|-----|--|
| Average | 5.0 |  |
|         |     |  |

Judgement scale: 1=poor, 2=moderate, 3=average, 4=good, 5=excellent

Week 24 Week 27 Week 30 Week 33

Creation date: 11/09/2020 6