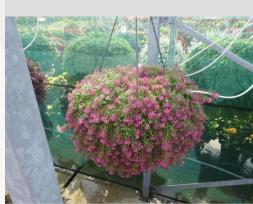

## LOBULARIA STREAM ROSE - 2020

#### Information

| miomation                 |                      |
|---------------------------|----------------------|
| Clone number              | 4902502              |
| Gender                    | maritima             |
| Pot type                  | 40 cm pot            |
| Breeder                   |                      |
| Location                  | Plants Kortekruisweg |
| Flowertrial number/ field | 15790 / 910          |
| Starting material         | Cutting              |
| Sticking/sowing week      |                      |
| Judging period            | 24 - 33              |
| Lifecycle                 | Pre-commercial       |

#### **Total 2020**

| Flower quality        | 5.0 |
|-----------------------|-----|
| Leaf quality          | 5.0 |
| Mildew tolerance      | 5.0 |
| Floriferousness (40%) | 5.0 |
| Plant judgement (60%) | 5.0 |

#### Total scores

| 2020    | 5.0 |
|---------|-----|
| Average | 5.0 |
|         |     |

Judgement scale: 1=poor, 2=moderate, 3=average, 4=good, 5=excellent

Week 24 Week 27 Week 30 Week 33

Creation date: 11/09/2020