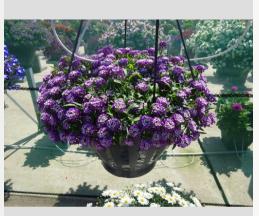

## LOBULARIA STREAM PURPLE - 2020

#### Information

| momation                  |                      |
|---------------------------|----------------------|
| Clone number              | 4902501              |
| Gender                    | maritima             |
| Pot type                  | 40 cm pot            |
| Breeder                   |                      |
| Location                  | Plants Kortekruisweg |
| Flowertrial number/ field | 15790 / 909          |
| Starting material         | Cutting              |
| Sticking/sowing week      |                      |
| Judging period            | 24 - 33              |
| Lifecycle                 | Pre-commercial       |