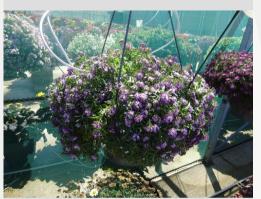

## LOBULARIA STREAM PURPLE - 2020

#### Information

| momation                  |                      |
|---------------------------|----------------------|
| Clone number              | 4902501              |
| Gender                    | maritima             |
| Pot type                  | 40 cm pot            |
| Breeder                   |                      |
| Location                  | Plants Kortekruisweg |
| Flowertrial number/ field | 15790 / 909          |
| Starting material         | Cutting              |
| Sticking/sowing week      |                      |
| Judging period            | 24 - 33              |
| Lifecycle                 | Pre-commercial       |