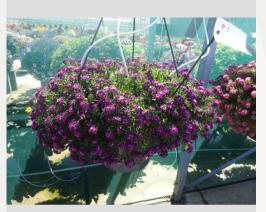

## LOBULARIA STREAM PURPLE - 2020

#### Information

| momation                  |                      |
|---------------------------|----------------------|
| Clone number              | 4902501              |
| Gender                    | maritima             |
| Pot type                  | 40 cm pot            |
| Breeder                   |                      |
| Location                  | Plants Kortekruisweg |
| Flowertrial number/ field | 15790 / 909          |
| Starting material         | Cutting              |
| Sticking/sowing week      |                      |
| Judging period            | 24 - 33              |
| Lifecycle                 | Pre-commercial       |

#### **Total 2020**

| Flower quality        | 5.0 |
|-----------------------|-----|
| Leaf quality          | 5.0 |
| Mildew tolerance      | 5.0 |
| Floriferousness (40%) | 5.0 |
| Plant judgement (60%) | 5.0 |

#### Total scores

| 2020    | 5.0 |  |
|---------|-----|--|
| Average | 5.0 |  |
|         |     |  |

Judgement scale: 1=poor, 2=moderate, 3=average, 4=good, 5=excellent

Week 24 Week 27 Week 30 Week 33

Creation date: 11/09/2020