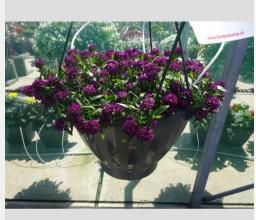

## LOBULARIA STREAM WHITE - 2020

#### Information

| IIIIOIIIIatioii           |                      |
|---------------------------|----------------------|
| Clone number              | 4902503              |
| Gender                    | maritima             |
| Pot type                  | 40 cm pot            |
| Breeder                   |                      |
| Location                  | Plants Kortekruisweg |
| Flowertrial number/ field | 15790 / 911          |
| Starting material         | Cutting              |
| Sticking/sowing week      |                      |
| Judging period            | 24 - 33              |
| Lifecycle                 | Pre-commercial       |