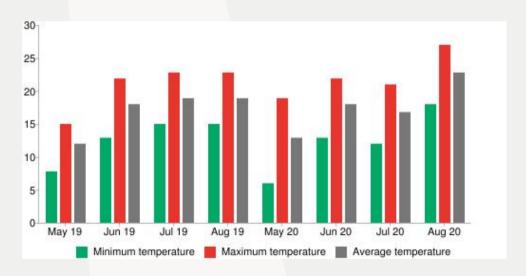

#### Climate

|                          | May | June | July | August | Total |
|--------------------------|-----|------|------|--------|-------|
| Rainfall average         | 60  | 65   | 81   | 72     | 278   |
| Rainfall 2020 (mm)       | 12  | 78   | 51   | 236    | 377   |
| Rainfall 2019 (mm)       | 30  | 121  | 76   | 46     | 273   |
| Sunny hours average      | 199 | 194  | 206  | 187    | 786   |
| Sunny hours 2020 (mm)    | 309 | 229  | 209  | 383    | 1130  |
| Sunny hours 2019<br>(mm) | 247 | 260  | 248  | 244    | 999   |