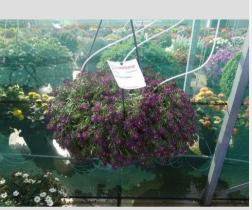

## LOBULARIA STREAM ROSE - 2020

#### Information

| miomation                 |                      |
|---------------------------|----------------------|
| Clone number              | 4902502              |
| Gender                    | maritima             |
| Pot type                  | 40 cm pot            |
| Breeder                   |                      |
| Location                  | Plants Kortekruisweg |
| Flowertrial number/ field | 15790 / 910          |
| Starting material         | Cutting              |
| Sticking/sowing week      |                      |
| Judging period            | 24 - 33              |
| Lifecycle                 | Pre-commercial       |

#### **Total 2020**

| Flower quality        | 5.0 |
|-----------------------|-----|
| Leaf quality          | 5.0 |
| Mildew tolerance      | 5.0 |
| Floriferousness (40%) | 5.0 |
| Plant judgement (60%) | 5.0 |

#### Total scores

| 2020    | 5.0 |
|---------|-----|
| Average | 5.0 |
|         |     |

Judgement scale: 1=poor, 2=moderate, 3=average, 4=good, 5=excellent

Week 24 Week 27 Week 30 Week 33

Creation date: 11/09/2020