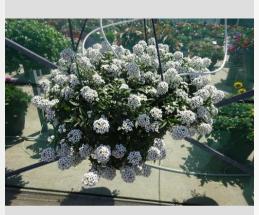

## LOBULARIA STREAM WHITE - 2020

#### Information

| IIIIOIIIIatioii           |                      |
|---------------------------|----------------------|
| Clone number              | 4902503              |
| Gender                    | maritima             |
| Pot type                  | 40 cm pot            |
| Breeder                   |                      |
| Location                  | Plants Kortekruisweg |
| Flowertrial number/ field | 15790 / 911          |
| Starting material         | Cutting              |
| Sticking/sowing week      |                      |
| Judging period            | 24 - 33              |
| Lifecycle                 | Pre-commercial       |

#### **Total 2020**

| Flower quality        | 5.0 |
|-----------------------|-----|
| Leaf quality          | 5.0 |
| Mildew tolerance      | 5.0 |
| Floriferousness (40%) | 5.0 |
| Plant judgement (60%) | 5.0 |

#### Total scores

| 2020    | 5.0 |  |
|---------|-----|--|
| Average | 5.0 |  |
|         |     |  |

Judgement scale: 1=poor, 2=moderate, 3=average, 4=good, 5=excellent

Week 24 Week 27 Week 30 Week 33

Creation date: 11/09/2020 6