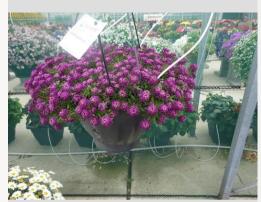

## LOBULARIA STREAM LAVENDER - 2020

# Information Clone number 4902500 Gender maritima Pot type 40 cm pot Breeder Location Plants Kortekruisweg Flowertrial number/ field 15790 / 908 Starting material Cutting

24 - 33

Pre-commercial

| Total 2020            |     |
|-----------------------|-----|
| Flower quality        | 5.0 |
| Leaf quality          | 5.0 |
| Mildew tolerance      | 5.0 |
| Floriferousness (40%) | 5.0 |
| Plant judgement (60%) | 5.0 |

Total scores
2020 5.0
Average 5.0

Judgement scale: 1=poor, 2=moderate, 3=average, 4=good, 5=excellent

Week 24 Week 27 Week 30 Week 33

Creation date: 11/09/2020 3