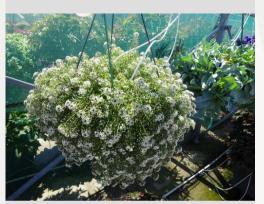

## LOBULARIA STREAM WHITE - 2020

#### Information

| IIIIOIIIIatioii           |                      |
|---------------------------|----------------------|
| Clone number              | 4902503              |
| Gender                    | maritima             |
| Pot type                  | 40 cm pot            |
| Breeder                   |                      |
| Location                  | Plants Kortekruisweg |
| Flowertrial number/ field | 15790 / 911          |
| Starting material         | Cutting              |
| Sticking/sowing week      |                      |
| Judging period            | 24 - 33              |
| Lifecycle                 | Pre-commercial       |

#### **Total 2020**

| Flower quality        | 5.0 |
|-----------------------|-----|
| Leaf quality          | 5.0 |
| Mildew tolerance      | 5.0 |
| Floriferousness (40%) | 5.0 |
| Plant judgement (60%) | 5.0 |

#### Total scores

| 2020    | 5.0 |  |
|---------|-----|--|
| Average | 5.0 |  |
|         |     |  |

Judgement scale: 1=poor, 2=moderate, 3=average, 4=good, 5=excellent

Week 24 Week 27 Week 30 Week 33

Creation date: 11/09/2020 6