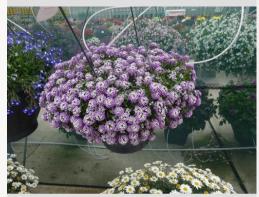

## LOBULARIA STREAM LAVENDER - 2020

# Information Clone number 4902500 Gender maritima Pot type 40 cm pot Breeder Location Plants Kortekruisweg Flowertrial number/ field 15790 / 908 Starting material Cutting

24 - 33

Pre-commercial

| Total 2020            |     |
|-----------------------|-----|
| Flower quality        | 5.0 |
| Leaf quality          | 5.0 |
| Mildew tolerance      | 5.0 |
| Floriferousness (40%) | 5.0 |
| Plant judgement (60%) | 5.0 |