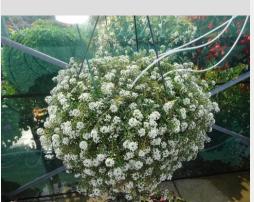

## LOBULARIA STREAM WHITE - 2020

#### Information

| IIIIOIIIIatioii           |                      |
|---------------------------|----------------------|
| Clone number              | 4902503              |
| Gender                    | maritima             |
| Pot type                  | 40 cm pot            |
| Breeder                   |                      |
| Location                  | Plants Kortekruisweg |
| Flowertrial number/ field | 15790 / 911          |
| Starting material         | Cutting              |
| Sticking/sowing week      |                      |
| Judging period            | 24 - 33              |
| Lifecycle                 | Pre-commercial       |

#### **Total 2020**

| Flower quality        | 5.0 |
|-----------------------|-----|
| Leaf quality          | 5.0 |
| Mildew tolerance      | 5.0 |
| Floriferousness (40%) | 5.0 |
| Plant judgement (60%) | 5.0 |

#### Total scores

| 2020    | 5.0 |  |
|---------|-----|--|
| Average | 5.0 |  |
|         |     |  |

Judgement scale: 1=poor, 2=moderate, 3=average, 4=good, 5=excellent

Week 24 Week 27 Week 30 Week 33

Creation date: 11/09/2020 6