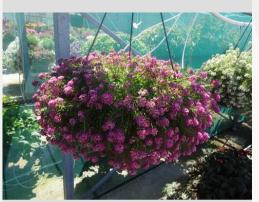

## LOBULARIA STREAM PURPLE - 2020

#### Information

| momation                  |                      |
|---------------------------|----------------------|
| Clone number              | 4902501              |
| Gender                    | maritima             |
| Pot type                  | 40 cm pot            |
| Breeder                   |                      |
| Location                  | Plants Kortekruisweg |
| Flowertrial number/ field | 15790 / 909          |
| Starting material         | Cutting              |
| Sticking/sowing week      |                      |
| Judging period            | 24 - 33              |
| Lifecycle                 | Pre-commercial       |

#### **Total 2020**

| Flower quality        | 5.0 |
|-----------------------|-----|
| Leaf quality          | 5.0 |
| Mildew tolerance      | 5.0 |
| Floriferousness (40%) | 5.0 |
| Plant judgement (60%) | 5.0 |

#### Total scores

| 2020    | 5.0 |  |
|---------|-----|--|
| Average | 5.0 |  |
|         |     |  |

Judgement scale: 1=poor, 2=moderate, 3=average, 4=good, 5=excellent

Week 24 Week 27 Week 30 Week 33

Creation date: 11/09/2020