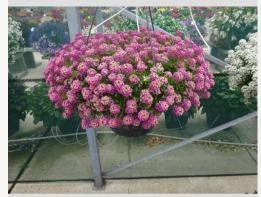

## LOBULARIA STREAM LAVENDER - 2020

# Information Clone number 4902500 Gender maritima Pot type 40 cm pot Breeder Location Plants Kortekruisweg Flowertrial number/ field 15790 / 908 Starting material Cutting

24 - 33

Pre-commercial

| Total 2020            |     |
|-----------------------|-----|
| Flower quality        | 5.0 |
| Leaf quality          | 5.0 |
| Mildew tolerance      | 5.0 |
| Floriferousness (40%) | 5.0 |
| Plant judgement (60%) | 5.0 |

Total scores
2020 5.0
Average 5.0

Judgement scale: 1=poor, 2=moderate, 3=average, 4=good, 5=excellent

Week 24 Week 27 Week 30 Week 33

Creation date: 11/09/2020 3