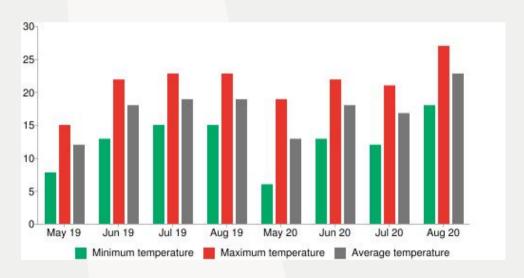

### Climate

|                          | May | June | July | August | Total |
|--------------------------|-----|------|------|--------|-------|
| Rainfall average         | 60  | 65   | 81   | 72     | 278   |
| Rainfall 2020 (mm)       | 12  | 78   | 51   | 236    | 377   |
| Rainfall 2019 (mm)       | 30  | 121  | 76   | 46     | 273   |
| Sunny hours average      | 199 | 194  | 206  | 187    | 786   |
| Sunny hours 2020 (mm)    | 309 | 229  | 209  | 383    | 1130  |
| Sunny hours 2019<br>(mm) | 247 | 260  | 248  | 244    | 999   |