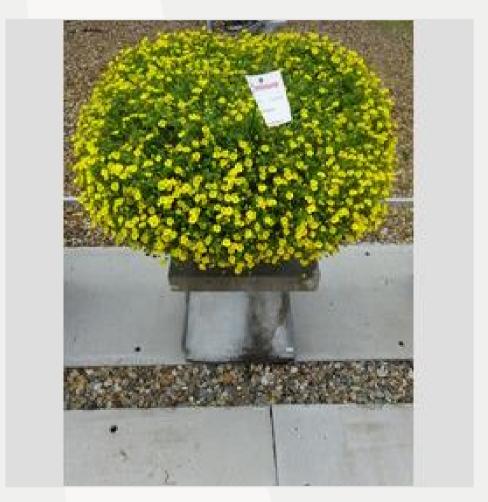

The plants are replanted from a small pot or as plugs planted into a 20 litre pot or 9,5 litre hanging basket around week 16. In each pot 5 plants are planted and in each hanging basket 3 plants. Around week 20, the plants are put outdoors after some hardening off in a cold greenhouse. The pots are placed on concrete stands, situated on a clean concrete flooring. The field is placed in such a way, that the plants are in full sun all day except for a small part with some morning shadow.

It is not necessary to remove any dead flowers.