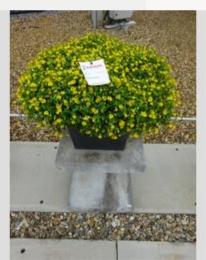

# MECARDONIA GARDEN FRECKLES - 2018

#### **Total 2018**

| 10ta: <b>2</b> 010    |     |
|-----------------------|-----|
| Flower quality        | 5.0 |
| Leaf quality          | 4.0 |
| Mildew tolerance      | -   |
| Floriferousness (40%) | 4.8 |
| Plant judgement (60%) | 4.3 |
|                       |     |