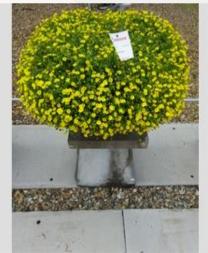

# MECARDONIA GARDEN FRECKLES - 2018

#### **Total 2018**

| 10ta: <b>2</b> 010    |     |
|-----------------------|-----|
| Flower quality        | 5.0 |
| Leaf quality          | 4.0 |
| Mildew tolerance      | -   |
| Floriferousness (40%) | 4.8 |
| Plant judgement (60%) | 4.3 |
|                       |     |

#### Total scores

| . otal ot |     |
|-----------|-----|
| 2018      | 4.5 |
| 2017      | 5.0 |
| Average   | 4.8 |

Judgement scale: 1=poor, 2=moderate, 3=average, 4=good, 5=excellent

Week 25 Week 27 Week 30 Week 33