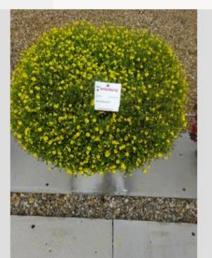

# MECARDONIA GARDEN FRECKLES - 2018

#### **Total 2018**

| 10ta: <b>2</b> 010    |     |
|-----------------------|-----|
| Flower quality        | 5.0 |
| Leaf quality          | 4.0 |
| Mildew tolerance      | -   |
| Floriferousness (40%) | 4.8 |
| Plant judgement (60%) | 4.3 |
|                       |     |

#### Total scores

| . otal ot |     |
|-----------|-----|
| 2018      | 4.5 |
| 2017      | 5.0 |
| Average   | 4.8 |

Judgement scale: 1=poor, 2=moderate, 3=average, 4=good, 5=excellent

Week 25 Week 27 Week 30 Week 33