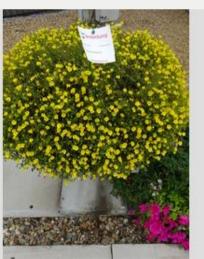

# MECARDONIA GARDEN FRECKLES - 2018

#### **Total 2018**

| 10ta: <b>2</b> 010    |     |
|-----------------------|-----|
| Flower quality        | 5.0 |
| Leaf quality          | 4.0 |
| Mildew tolerance      | -   |
| Floriferousness (40%) | 4.8 |
| Plant judgement (60%) | 4.3 |
|                       |     |

#### Total scores

| . otal ot |     |
|-----------|-----|
| 2018      | 4.5 |
| 2017      | 5.0 |
| Average   | 4.8 |

Judgement scale: 1=poor, 2=moderate, 3=average, 4=good, 5=excellent

Week 25 Week 27 Week 30 Week 33