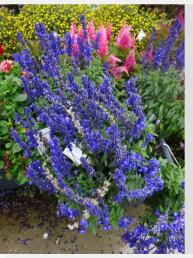

## SALVIA SALLYFUN DEEP OCEAN - 2020

#### Information

| Clone number              | 4200068              |
|---------------------------|----------------------|
| Gender                    | farinacea            |
| Pot type                  | 40 cm pot            |
| Breeder                   | Danziger             |
| Location                  | Plants Kortekruisweg |
| Flowertrial number/ field | 15790 / 372          |
| Starting material         | Cutting              |
| Sticking/sowing week      |                      |
| Judging period            | 24 - 33              |
| Lifecycle                 | Pre-commercial       |

| Total 2020            |     |
|-----------------------|-----|
| Flower quality        | 4.8 |
| Leaf quality          | 4.5 |
| Mildew tolerance      | 5.0 |
| Floriferousness (40%) | 4.5 |
| Plant judgement (60%) | 4.5 |

| Total s | scores |     |
|---------|--------|-----|
| 2020    |        | 4.5 |
| Average |        | 4.5 |

Week 24

Week 27

Week 30

Week 33