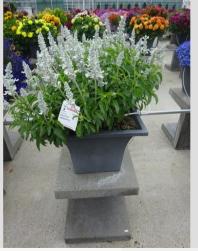

### SALVIA SALLYFUN SNOWHITE - 2020

#### Information

| Clone number              | 4200054              |
|---------------------------|----------------------|
| Gender                    | farinacea            |
| Pot type                  | 40 cm pot            |
| Breeder                   | Danziger             |
| Location                  | Plants Kortekruisweg |
| Flowertrial number/ field | 15790 / 373          |
| Starting material         | Cutting              |
| Sticking/sowing week      |                      |
| Judging period            | 24 - 33              |
| Lifecycle                 | Pre-commercial       |

| Total 2020            |     |
|-----------------------|-----|
| Flower quality        | 4.8 |
| Leaf quality          | 4.5 |
| Mildew tolerance      | 5.0 |
| Floriferousness (40%) | 4.5 |
| Plant judgement (60%) | 4.3 |

| Total scores |     |
|--------------|-----|
| 2020         | 4.4 |
| Average      | 4.4 |

Week 24

Week 27

Week 30

Week 33