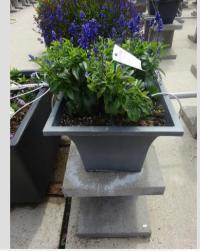

# SALVIA SALLYFUN DEEP OCEAN - 2019

#### Information

| 4200068              |
|----------------------|
| farinacea            |
|                      |
| Danziger             |
| Plants Kortekruisweg |
| 15612 / 851          |
| Cutting              |
|                      |
| 23 - 33              |
| Pre-commercial       |
|                      |

| Total 2019            |     |
|-----------------------|-----|
| Flower quality        | 4.5 |
| Leaf quality          | 5.0 |
| Mildew tolerance      | -   |
| Floriferousness (40%) | 5.0 |
| Plant judgement (60%) | 4.3 |

| Total s | scores |
|---------|--------|
| 2019    | 4.6    |
| Average | 4.6    |

Week 24

Week 27

Week 29

Week 33