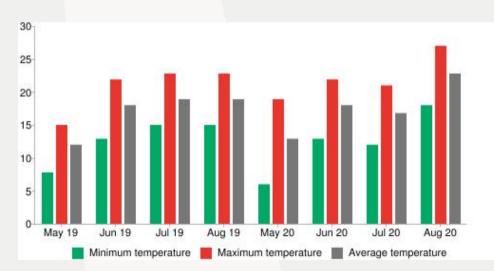

#### Climate

|                          | May | June | July | August | Total |
|--------------------------|-----|------|------|--------|-------|
| Rainfall average         | 60  | 65   | 81   | 72     | 278   |
| Rainfall 2020 (mm)       | 12  | 78   | 51   | 236    | 377   |
| Rainfall 2019 (mm)       | 30  | 121  | 76   | 46     | 273   |
| Sunny hours average      | 199 | 194  | 206  | 187    | 786   |
| Sunny hours 2020<br>(mm) | 309 | 229  | 209  | 383    | 1130  |
| Sunny hours 2019<br>(mm) | 247 | 260  | 248  | 244    | 999   |