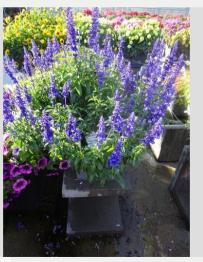

### SALVIA SALLYFUN SNOWHITE - 2020

#### Information

| Clone number              | 4200054              |
|---------------------------|----------------------|
| Gender                    | farinacea            |
| Pot type                  | 40 cm pot            |
| Breeder                   | Danziger             |
| Location                  | Plants Kortekruisweg |
| Flowertrial number/ field | 15790 / 373          |
| Starting material         | Cutting              |
| Sticking/sowing week      |                      |
| Judging period            | 24 - 33              |
| Lifecycle                 | Pre-commercial       |

| Total 2020            |     |
|-----------------------|-----|
| Flower quality        | 4.8 |
| Leaf quality          | 4.5 |
| Mildew tolerance      | 5.0 |
| Floriferousness (40%) | 4.5 |
| Plant judgement (60%) | 4.3 |

| Total scores |     |
|--------------|-----|
| 2020         | 4.4 |
| Average      | 4.4 |

Week 24

Week 27

Week 30

Week 33