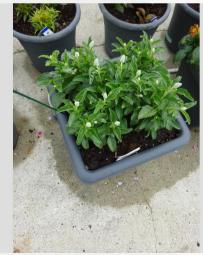

# SALVIA SALLYFUN DEEP OCEAN - 2019

#### Information

| 4200068              |
|----------------------|
| farinacea            |
|                      |
| Danziger             |
| Plants Kortekruisweg |
| 15612 / 851          |
| Cutting              |
|                      |
| 23 - 33              |
| Pre-commercial       |
|                      |

| Total 2019            |     |
|-----------------------|-----|
| Flower quality        | 4.5 |
| Leaf quality          | 5.0 |
| Mildew tolerance      | -   |
| Floriferousness (40%) | 5.0 |
| Plant judgement (60%) | 4.3 |

| Total s | scores |
|---------|--------|
| 2019    | 4.6    |
| Average | 4.6    |

Week 24

Week 27

Week 29

Week 33