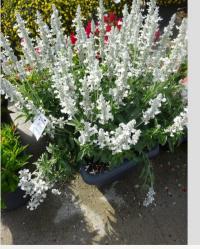

### SALVIA SALLYFUN SNOWHITE - 2020

#### Information

| Clone number              | 4200054              |
|---------------------------|----------------------|
| Gender                    | farinacea            |
| Pot type                  | 40 cm pot            |
| Breeder                   | Danziger             |
| Location                  | Plants Kortekruisweg |
| Flowertrial number/ field | 15790 / 373          |
| Starting material         | Cutting              |
| Sticking/sowing week      |                      |
| Judging period            | 24 - 33              |
| Lifecycle                 | Pre-commercial       |

| Total 2020            |     |
|-----------------------|-----|
| Flower quality        | 4.8 |
| Leaf quality          | 4.5 |
| Mildew tolerance      | 5.0 |
| Floriferousness (40%) | 4.5 |
| Plant judgement (60%) | 4.3 |

| Total scores |     |
|--------------|-----|
| 2020         | 4.4 |
| Average      | 4.4 |

Week 24

Week 27

Week 30

Week 33