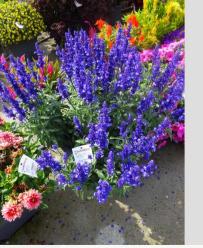

## SALVIA SALLYFUN DEEP OCEAN - 2020

#### Information

| Clone number              | 4200068              |
|---------------------------|----------------------|
| Gender                    | farinacea            |
| Pot type                  | 40 cm pot            |
| Breeder                   | Danziger             |
| Location                  | Plants Kortekruisweg |
| Flowertrial number/ field | 15790 / 372          |
| Starting material         | Cutting              |
| Sticking/sowing week      |                      |
| Judging period            | 24 - 33              |
| Lifecycle                 | Pre-commercial       |

| Total 2020            |     |
|-----------------------|-----|
| Flower quality        | 4.8 |
| Leaf quality          | 4.5 |
| Mildew tolerance      | 5.0 |
| Floriferousness (40%) | 4.5 |
| Plant judgement (60%) | 4.5 |

| Total s | scores |     |
|---------|--------|-----|
| 2020    |        | 4.5 |
| Average |        | 4.5 |

Week 24

Week 27

Week 30

Week 33