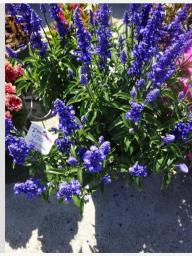

## SALVIA SALLYFUN DEEP OCEAN - 2020

#### Information

| Clone number              | 4200068              |
|---------------------------|----------------------|
| Gender                    | farinacea            |
| Pot type                  | 40 cm pot            |
| Breeder                   | Danziger             |
| Location                  | Plants Kortekruisweg |
| Flowertrial number/ field | 15790 / 372          |
| Starting material         | Cutting              |
| Sticking/sowing week      |                      |
| Judging period            | 24 - 33              |
| Lifecycle                 | Pre-commercial       |

| Total 2020            |     |
|-----------------------|-----|
| Flower quality        | 4.8 |
| Leaf quality          | 4.5 |
| Mildew tolerance      | 5.0 |
| Floriferousness (40%) | 4.5 |
| Plant judgement (60%) | 4.5 |

| Total s | scores |     |
|---------|--------|-----|
| 2020    |        | 4.5 |
| Average |        | 4.5 |

Week 24

Week 27

Week 30

Week 33