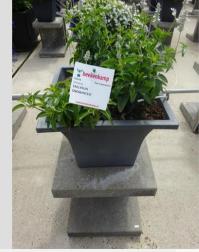

### SALVIA SALLYFUN SNOWHITE - 2020

#### Information

| Clone number              | 4200054              |
|---------------------------|----------------------|
| Gender                    | farinacea            |
| Pot type                  | 40 cm pot            |
| Breeder                   | Danziger             |
| Location                  | Plants Kortekruisweg |
| Flowertrial number/ field | 15790 / 373          |
| Starting material         | Cutting              |
| Sticking/sowing week      |                      |
| Judging period            | 24 - 33              |
| Lifecycle                 | Pre-commercial       |

| Total 2020            |     |
|-----------------------|-----|
| Flower quality        | 4.8 |
| Leaf quality          | 4.5 |
| Mildew tolerance      | 5.0 |
| Floriferousness (40%) | 4.5 |
| Plant judgement (60%) | 4.3 |

| Total scores |     |
|--------------|-----|
| 2020         | 4.4 |
| Average      | 4.4 |

Week 24

Week 27

Week 30

Week 33