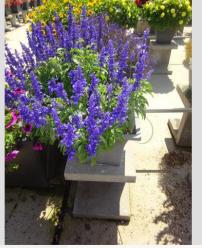

# SALVIA SALLYFUN SNOWHITE - 2019

#### Information

| Clone number              | 4200054              |
|---------------------------|----------------------|
| Gender                    | farinacea            |
| Pot type                  |                      |
| Breeder                   | Danziger             |
| Location                  | Plants Kortekruisweg |
| Flowertrial number/ field | 15612 / 849          |
| Starting material         | Cutting              |
| Sticking/sowing week      |                      |
| Judging period            | 23 - 33              |
| Lifecycle                 | Pre-commercial       |

| Total 2019            |     |
|-----------------------|-----|
| Flower quality        | 4.8 |
| Leaf quality          | 4.8 |
| Mildew tolerance      | -   |
| Floriferousness (40%) | 5.0 |
| Plant judgement (60%) | 4.3 |

| Total s | scores |     |
|---------|--------|-----|
| 2019    |        | 4.6 |
| Average |        | 4.6 |

Week 24

Week 27

Week 29

Week 33