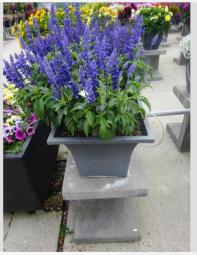

## SALVIA SALLYFUN DEEP OCEAN - 2020

#### Information

| Clone number              | 4200068              |
|---------------------------|----------------------|
| Gender                    | farinacea            |
| Pot type                  | 40 cm pot            |
| Breeder                   | Danziger             |
| Location                  | Plants Kortekruisweg |
| Flowertrial number/ field | 15790 / 372          |
| Starting material         | Cutting              |
| Sticking/sowing week      |                      |
| Judging period            | 24 - 33              |
| Lifecycle                 | Pre-commercial       |

| Total 2020            |     |
|-----------------------|-----|
| Flower quality        | 4.8 |
| Leaf quality          | 4.5 |
| Mildew tolerance      | 5.0 |
| Floriferousness (40%) | 4.5 |
| Plant judgement (60%) | 4.5 |

| Total s | scores |     |
|---------|--------|-----|
| 2020    |        | 4.5 |
| Average |        | 4.5 |

Week 24

Week 27

Week 30

Week 33