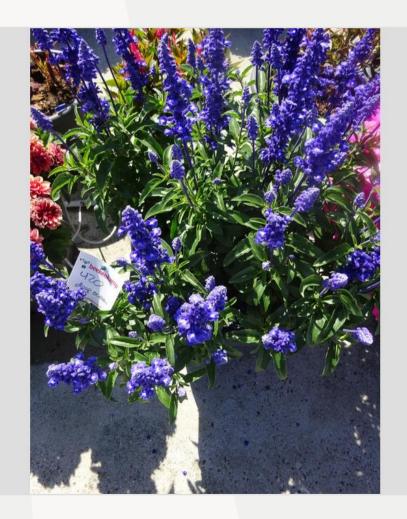

# SALVIA SALLYFUN DEEP OCEAN - 2019

#### Information

| 4200068              |
|----------------------|
| farinacea            |
|                      |
| Danziger             |
| Plants Kortekruisweg |
| 15612 / 851          |
| Cutting              |
|                      |
| 23 - 33              |
| Pre-commercial       |
|                      |

| Total 2019            |     |
|-----------------------|-----|
| Flower quality        | 4.5 |
| Leaf quality          | 5.0 |
| Mildew tolerance      | -   |
| Floriferousness (40%) | 5.0 |
| Plant judgement (60%) | 4.3 |