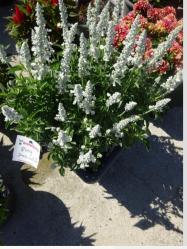

# SALVIA SALLYFUN SNOWHITE - 2019

#### Information

| Clone number              | 4200054              |
|---------------------------|----------------------|
| Gender                    | farinacea            |
| Pot type                  |                      |
| Breeder                   | Danziger             |
| Location                  | Plants Kortekruisweg |
| Flowertrial number/ field | 15612 / 849          |
| Starting material         | Cutting              |
| Sticking/sowing week      |                      |
| Judging period            | 23 - 33              |
| Lifecycle                 | Pre-commercial       |

| Total 2019            |     |
|-----------------------|-----|
| Flower quality        | 4.8 |
| Leaf quality          | 4.8 |
| Mildew tolerance      | -   |
| Floriferousness (40%) | 5.0 |
| Plant judgement (60%) | 4.3 |

| Total s | scores |     |
|---------|--------|-----|
| 2019    |        | 4.6 |
| Average |        | 4.6 |

Week 24

Week 27

Week 29

Week 33