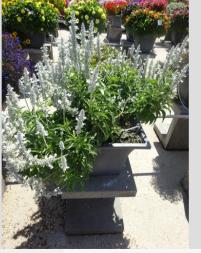

### SALVIA SALLYFUN SNOWHITE - 2020

#### Information

| Clone number              | 4200054              |
|---------------------------|----------------------|
| Gender                    | farinacea            |
| Pot type                  | 40 cm pot            |
| Breeder                   | Danziger             |
| Location                  | Plants Kortekruisweg |
| Flowertrial number/ field | 15790 / 373          |
| Starting material         | Cutting              |
| Sticking/sowing week      |                      |
| Judging period            | 24 - 33              |
| Lifecycle                 | Pre-commercial       |

| Total 2020            |     |
|-----------------------|-----|
| Flower quality        | 4.8 |
| Leaf quality          | 4.5 |
| Mildew tolerance      | 5.0 |
| Floriferousness (40%) | 4.5 |
| Plant judgement (60%) | 4.3 |

| Total scores |     |
|--------------|-----|
| 2020         | 4.4 |
| Average      | 4.4 |

Week 24

Week 27

Week 30

Week 33