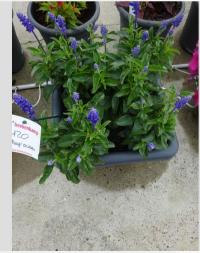

## SALVIA SALLYFUN DEEP OCEAN - 2020

#### Information

| Clone number              | 4200068              |
|---------------------------|----------------------|
| Gender                    | farinacea            |
| Pot type                  | 40 cm pot            |
| Breeder                   | Danziger             |
| Location                  | Plants Kortekruisweg |
| Flowertrial number/ field | 15790 / 372          |
| Starting material         | Cutting              |
| Sticking/sowing week      |                      |
| Judging period            | 24 - 33              |
| Lifecycle                 | Pre-commercial       |

| Total 2020            |     |
|-----------------------|-----|
| Flower quality        | 4.8 |
| Leaf quality          | 4.5 |
| Mildew tolerance      | 5.0 |
| Floriferousness (40%) | 4.5 |
| Plant judgement (60%) | 4.5 |